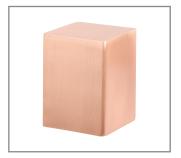

Model: **SPJ-LSQ-DL** Finish: Raw Copper

## **DESCRIPTION**

Model:SPJ-LSQ-DLShown:Raw CopperMaterial:CopperFinish:SpecifyEngine:1W, 2W, 3W

**Lumens:** 50 (1W), 135 (2W), 150 (3W)

Color Temp: 2700K

Optic: Spot, Flood, Wide Flood

Mounting: Wall Flush LED: Nichia