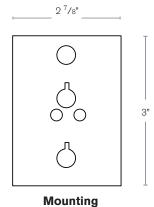

FB-2W-CYL-TA16

2 7/8"

| Model#     | Finishes                                                                   | Wattage | Lumens | Color Temp. | Electrica     |
|------------|----------------------------------------------------------------------------|---------|--------|-------------|---------------|
| SPJ-LSQ-DL | RC                                                                         | 2W      | 135    | 2700K       | 8-15 <b>V</b> |
|            | V = Verde GM = Gun Metal                                                   | 1W      | 50     | 2700K       | 8-15V         |
|            | M = Moss $B = Black$                                                       | 2W      | 135    | 4000K       |               |
|            | AG = Aged Brass R = Rusty                                                  | 3W      | 150    | 5000K       |               |
|            | MBR = Matte Bronze PVDP = PVD Polished<br>RC = Raw Copper PVDS = PVD Satin |         |        |             |               |