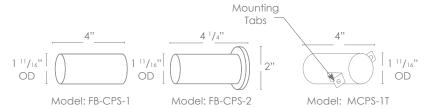

Model: SPJ-GDG-30W-SQ-SH

SPJ-GDG-30W-SQ-SH

FB-3W-CYL-TA105

8-15V, 120V

105

Nichia

Finish: PVD Graphite

**DESCRIPTION** 

Color Temp: 2700 k

Model#:

**Engine:** 

Lumens:

**Electrical:** 

LED:

# Forever Bright

#### **SPECIFICATION FEATURES**

Finish: Our naturally etched finishes will withstand the test of time. All finishes are

individually treated insuring consistency. Our meticulous application results

in a fixture that truly becomes "a one of a kind".

Available in 8-15V or 120V Electrical:

Labels: ETL Standard Wet Label

C-ETL

## Concrete Pour Sleeves











**Wet Listed** 

GM = Gun Metal

#### **ORDERING INFORMATION** Model# **Finishes** Wattage Color Temp. **Electrical** Lumens SPJ-GDG-30W-SQ-SH **PVDG 3W** 105 2700K 8-15V = Verde = Black 1W 2700K 8-15V = Moss = Rusty 3W 105 4000K 120V AG = Aged Brass PVDP = PVD Polished 5W 125 6500K MBR = Matte Bronze PVDS = PVD Satin SB Satin Brass PVDG = PVD Graphite

### WWW.SPJLIGHTING.COM