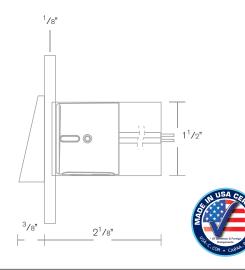

Model: SPJ-GDG-30W-SQ-SH

SPJ-GDG-30W-SQ-SH

FB-3W-CYL-TA105

8-15V, 120V

105

Nichia

Finish: PVD Graphite

**DESCRIPTION** 

Color Temp: 2700 k

Model#:

**Engine:** 

Lumens:

**Electrical:** 

LED:

# Forever Bright

#### **SPECIFICATION FEATURES**

Finish: Our naturally etched finishes will withstand the test of time. All finishes are

individually treated insuring consistency. Our meticulous application results

in a fixture that truly becomes "a one of a kind".

Available in 8-15V or 120V Electrical:

Labels: ETL Standard Wet Label

C-ETL

## Concrete Pour Sleeves











**Wet Listed** 

GM = Gun Metal

#### **ORDERING INFORMATION** Model# **Finishes** Wattage Color Temp. **Electrical** Lumens SPJ-GDG-30W-SQ-SH **PVDG 3W** 105 2700K 8-15V = Verde = Black 1W 2700K 8-15V = Moss = Rusty 3W 105 4000K 120V AG = Aged Brass PVDP = PVD Polished 5W 125 6500K MBR = Matte Bronze PVDS = PVD Satin SB Satin Brass PVDG = PVD Graphite

### WWW.SPJLIGHTING.COM