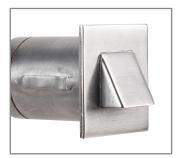

Model: SPJ-GDG-30W-SQ-SH

SPJ-GDG-30W-SQ-SH

FB-3W-CYL-TA105

8-15V, 120V

105

Nichia

Finish: PVD Graphite

**DESCRIPTION** 

Color Temp: 2700 k

Model#:

**Engine:** 

Lumens:

**Electrical:** 

LED: