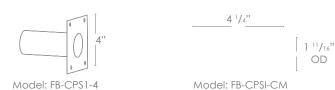

Model: SPJ-GDG-30W-SQ-SH

SPJ-GDG-30W-SQ-SH

FB-3W-CYL-TA105

8-15V, 120V

105

Nichia

Finish: PVD Graphite

**DESCRIPTION** 

Color Temp: 2700 k

Model#:

**Engine:** 

Lumens:

**Electrical:** 

LED:

# Forever Bright

#### **SPECIFICATION FEATURES**

Finish: Our naturally etched finishes will withstand the test of time. All finishes are

individually treated insuring consistency. Our meticulous application results

in a fixture that truly becomes "a one of a kind".

Available in 8-15V or 120V Electrical:

Labels: ETL Standard Wet Label

C-ETL

## Concrete Pour Sleeves











**Wet Listed** 

GM = Gun Metal

#### **ORDERING INFORMATION** Model# **Finishes** Wattage Color Temp. **Electrical** Lumens SPJ-GDG-30W-SQ-SH **PVDG 3W** 105 2700K 8-15V = Verde = Black 1W 2700K 8-15V = Moss = Rusty 3W 105 4000K 120V AG = Aged Brass PVDP = PVD Polished 5W 125 6500K MBR = Matte Bronze PVDS = PVD Satin SB Satin Brass PVDG = PVD Graphite

### WWW.SPJLIGHTING.COM