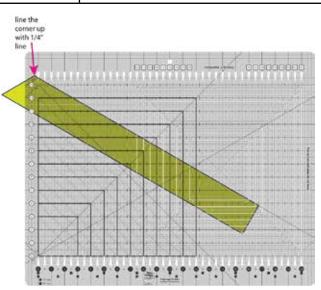

## Use this chart to cut half hexagons with the XL ruler

| Hexagon finished size | Strip width | First Cuts                   | Turn ruler and align the other 60° line, move ruler to the right and align the 1/4" line on top. Cut on: |
|-----------------------|-------------|------------------------------|----------------------------------------------------------------------------------------------------------|
| 2"                    | 1-1/2"      | 0", 4", 8", 12",<br>16", 20" | 1", 5", 9", 13", 17"                                                                                     |
| 4"                    | 2-1/2"      | 0", 7", 14"                  | 2", 9", 16"                                                                                              |
| 6"                    | 3-1/2"      | 0", 10", 20"                 | 3", 13"                                                                                                  |
| 8"                    | 4-1/2"      | 0", 13"                      | 4", 17"                                                                                                  |