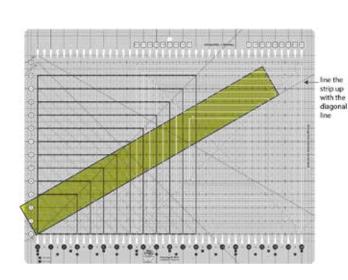

## Use this chart to cut half hexagons with the XL ruler

| Hexagon finished size | Strip width | First Cuts                   | Turn ruler and align the other 60° line, move ruler to the right and align the 1/4" line on top. Cut on: |
|-----------------------|-------------|------------------------------|----------------------------------------------------------------------------------------------------------|
| 2"                    | 1-1/2"      | 0", 4", 8", 12",<br>16", 20" | 1", 5", 9", 13", 17"                                                                                     |
| 4"                    | 2-1/2"      | 0", 7", 14"                  | 2", 9", 16"                                                                                              |
| 6"                    | 3-1/2"      | 0", 10", 20"                 | 3", 13"                                                                                                  |
| 8"                    | 4-1/2"      | 0", 13"                      | 4", 17"                                                                                                  |