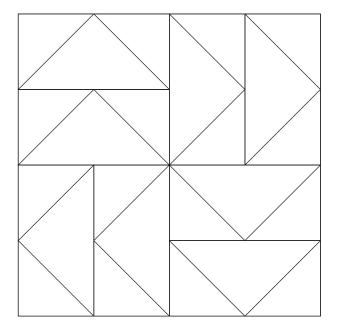

| Unit            | # | 12" block          | 9″ block             | 6″ block            |
|-----------------|---|--------------------|----------------------|---------------------|
| Flying<br>Geese | 4 | <b>3″ x 6″</b> fin | <b>2¼" x 4½"</b> fin | <b>1½" x 3"</b> fin |
| Flying<br>Geese | 4 | <b>3" x 6"</b> fin | <b>2¼" x 4½"</b> fin | <b>1½" x 3"</b> fin |