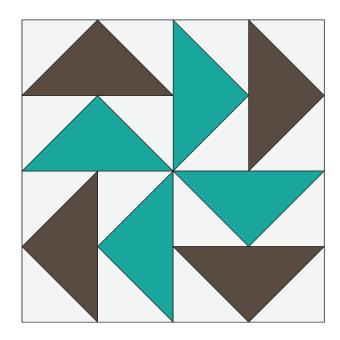

| Unit            | # | 12" block          | 9″ block             | 6″ block            |
|-----------------|---|--------------------|----------------------|---------------------|
| Flying<br>Geese | 4 | <b>3″ x 6″</b> fin | <b>2¼" x 4½"</b> fin | <b>1½" x 3"</b> fin |
| Flying<br>Geese | 4 | <b>3" x 6"</b> fin | <b>2¼" x 4½"</b> fin | <b>1½" x 3"</b> fin |