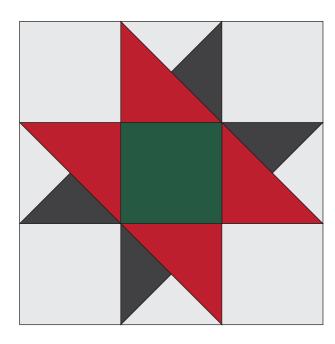

| <br>Unit      | #     | 12″ block     | 9″ block      | 6″ block      |
|---------------|-------|---------------|---------------|---------------|
| Square        | 1     | <b>4″</b> fin | <b>3″</b> fin | <b>2″</b> fin |
| Combo<br>Unit | 2 + 2 | <b>4"</b> fin | <b>3″</b> fin | <b>2″</b> fin |
| Square        | 4     | <b>4″</b> fin | <b>3″</b> fin | <b>2″</b> fin |