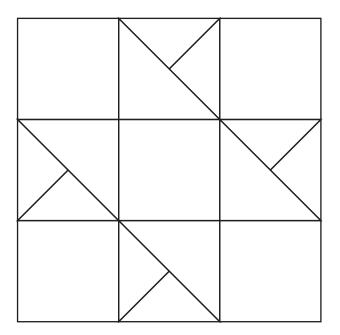

| <br>Unit      | #     | 12″ block     | 9″ block      | 6″ block      |
|---------------|-------|---------------|---------------|---------------|
| Square        | 1     | <b>4″</b> fin | <b>3″</b> fin | <b>2″</b> fin |
| Combo<br>Unit | 2 + 2 | <b>4"</b> fin | <b>3″</b> fin | <b>2″</b> fin |
| Square        | 4     | <b>4″</b> fin | <b>3″</b> fin | <b>2″</b> fin |