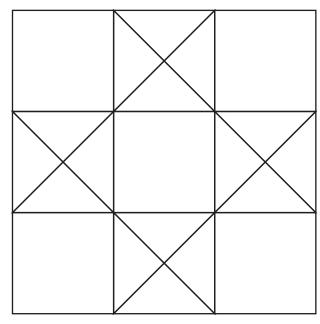

## Stripologized Block of

the Month

## Block 3

| Unit                          | # | 12" block     | 9" block      | 6" block      |
|-------------------------------|---|---------------|---------------|---------------|
| Square                        | 1 | <b>4"</b> fin | <b>3"</b> fin | <b>2"</b> fin |
| Quarter<br>Square<br>Triangle | 4 | <b>4"</b> fin | <b>3″</b> fin | <b>2″</b> fin |
| Square                        | 4 | <b>4"</b> fin | <b>3"</b> fin | <b>2"</b> fin |