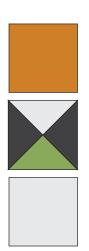

## Block 3

| Unit                          | # | 12" block     | 9" block      | 6" block      |
|-------------------------------|---|---------------|---------------|---------------|
| Square                        | 1 | <b>4"</b> fin | <b>3"</b> fin | <b>2"</b> fin |
| Quarter<br>Square<br>Triangle | 4 | <b>4"</b> fin | <b>3″</b> fin | <b>2″</b> fin |
| Square                        | 4 | <b>4"</b> fin | <b>3"</b> fin | <b>2"</b> fin |