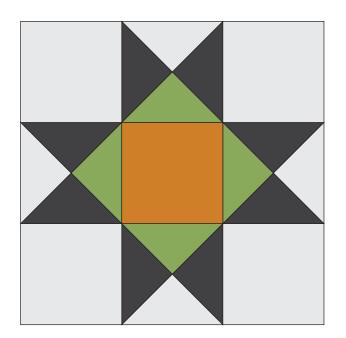

## Stripologized Block of

the Month

## Block 3

| Unit                          | # | 12" block     | 9" block      | 6" block      |
|-------------------------------|---|---------------|---------------|---------------|
| Square                        | 1 | <b>4"</b> fin | <b>3"</b> fin | <b>2"</b> fin |
| Quarter<br>Square<br>Triangle | 4 | <b>4"</b> fin | <b>3″</b> fin | <b>2″</b> fin |
| Square                        | 4 | <b>4"</b> fin | <b>3"</b> fin | <b>2"</b> fin |