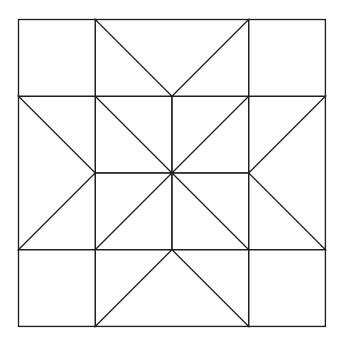

| Unit                       | # | 12" block          | 9″ block             | 6" block            |
|----------------------------|---|--------------------|----------------------|---------------------|
| Flying<br>Geese            | 4 | <b>3" x 6"</b> fin | <b>2¼″ x 4½″</b> fin | <b>1½" x 3"</b> fin |
| Half<br>Square<br>Triangle | 4 | <b>3″</b> fin      | <b>2¼″</b> fin       | <b>1½″</b> fin      |
| Square                     | 4 | <b>3″</b> fin      | <b>2¼″</b> fin       | <b>1½″</b> fin      |