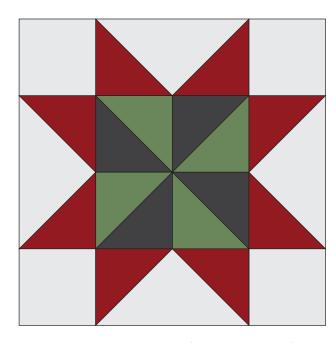

| Unit                       | # | 12" block          | 9″ block             | 6" block            |
|----------------------------|---|--------------------|----------------------|---------------------|
| Flying<br>Geese            | 4 | <b>3" x 6"</b> fin | <b>2¼″ x 4½″</b> fin | <b>1½" x 3"</b> fin |
| Half<br>Square<br>Triangle | 4 | <b>3″</b> fin      | <b>2¼″</b> fin       | <b>1½″</b> fin      |
| Square                     | 4 | <b>3″</b> fin      | <b>2¼″</b> fin       | <b>1½″</b> fin      |