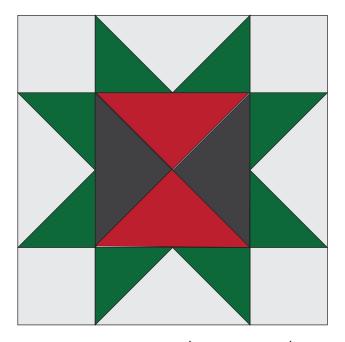

| Unit                          | # | 12" block          | 9″ block             | 6" block            |
|-------------------------------|---|--------------------|----------------------|---------------------|
| Flying<br>Geese               | 4 | <b>3″ x 6″</b> fin | <b>2¼″ x 4½″</b> fin | <b>1½" x 3"</b> fin |
| Quarter<br>Square<br>Triangle | 1 | <b>6″</b> fin      | <b>4½"</b> fin       | <b>3″</b> fin       |
| Square                        | 4 | <b>3″</b> fin      | <b>2¼″</b> fin       | <b>1½″</b> fin      |