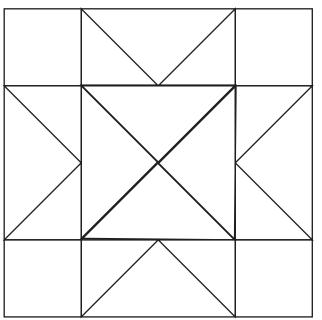

| Unit                          | # | 12" block          | 9″ block             | 6" block            |
|-------------------------------|---|--------------------|----------------------|---------------------|
| Flying<br>Geese               | 4 | <b>3″ x 6″</b> fin | <b>2¼″ x 4½″</b> fin | <b>1½" x 3"</b> fin |
| Quarter<br>Square<br>Triangle | 1 | <b>6″</b> fin      | <b>4½"</b> fin       | <b>3″</b> fin       |
| Square                        | 4 | <b>3″</b> fin      | <b>2¼″</b> fin       | <b>1½″</b> fin      |