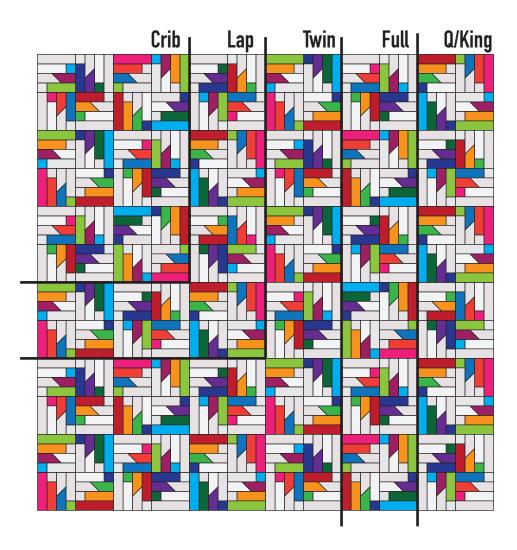

## **STRIP ALONG 2021**

Tipsy Tuesday 7pm central April 6th, 13th, 20th 2021

Pattern: STRIP JOINTS

Using Strips Only

You need equal amounts of 2-1/2" x 42" contrasting strips (light and dark): Crib 32" x 48": 12 of each Lap 48" x 64": 24 of each Twin 64" x 96": 48 of each Full 80" x 96": 60 of each Queen/King 96" x 96": 72 of each