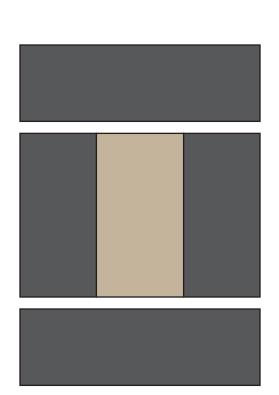

## Lap size backing using a Panel

For this easy pieced backing, measuring about 65" x 82" you will need: One 24" wide panel and 3 yards of continuous cut fabric.

Trim the panel piece to how you want it to look. Usually about 24" wide and 40-42" long.

From the 3 yards of fabric cut Two 21" x WOF strips.

Trim the length of each to the same length as the length of the panel piece.

Sew the strips to each side of the panel and press outwards.

Take the rest of the fabric from the 3 yards and cut it on the fold so you will have two pieces, about 21" x 66" in size.

Measure the width of the sewn panel piece with the fabric sewn on each side and trim the lenght of the two pieces to that same lenght.

Sew the two 21" wide pieces to the top and bottom of the panel unit and press outwards.