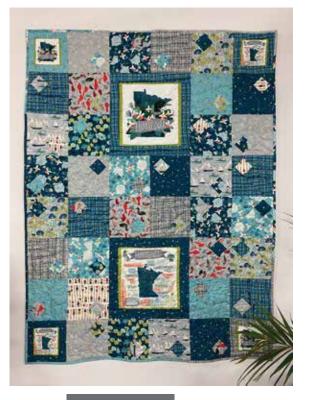

## 🔆 JoJo with the Lakeside Story Panels 🔆

I bordered the small panel images so they would be the same size as the blocks and bordered the large panel images to be the size of 4 blocks.

I made the lap size quilt, made 2 large panel blocks and 4 small panelblocks. You will need 36, 10" squares for the other blocks and a fat quarter or two for the borders around the panels in addition to the panel print.

Trim the smaller images to a 6" square. For the border around the image: cut Two 2" x 6" rectangles and Two 2" x 9" rectangles.

Trim the larger images to a 13-1/2" square. For the border around the image: cut Two 2-1/2" x 13-1/2" rectangles and Two 2-1/2" x 17-1/2" rectangles.