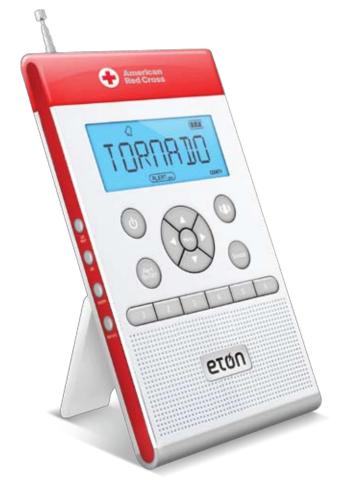

#### WEATHER THE STORM

In style. This slim, sleek and super advanced weather alert clock radio will make sure you're safe and sound and in the know. Beacons flash and warnings blare to keep you aware and informed.

#### LISTEN UP

Stay in tune and up to date with this AM/FM weather alert digital radio with LCD display and alarm clock.

#### FEATURES

- S.A.M.E. Technology to program up to 25 locations
- 3 Level Alert Light Bar (Advisory: Green, Watch: Yellow, Warning: Red)
- AM/FM/WB Digital Radio
- 6 Preset Radio Stations
- Alarm Clock with Snooze
- Detachable stand and wall mount options
- Large LCD display
- Audio Alert tones (90dB)
- Battery backup power: 3 AA (not included)