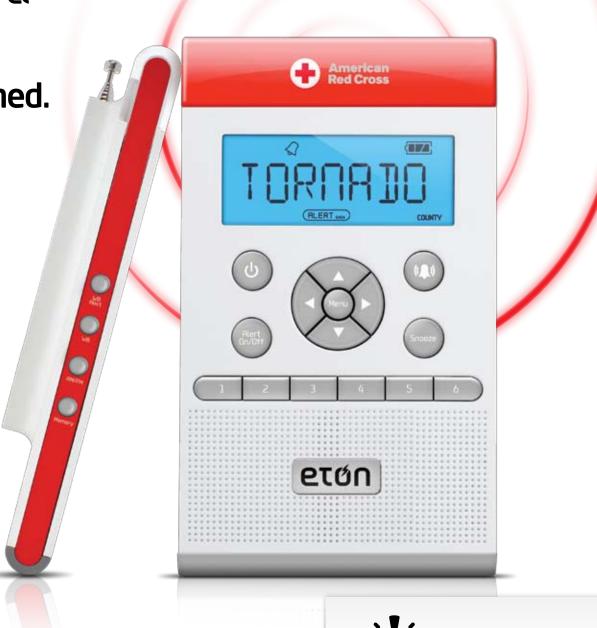

#### WEATHER THE STORM

In style. This slim, sleek and super advanced weather alert clock radio will make sure you're safe and sound and in the know. Beacons flash and warnings blare to keep you aware and informed.

#### **STAY ALERT**

With S.A.M.E. technology (specific area message encoding), just enter your S.A.M.E. county code and if there's a weather alert, advisory or warning you'll see it-with flashing red, orange or green lights-and hear about it, too. You can set up to 25 locations so you'll be safe, wherever you are.

Alert Light Bar S.A.M.E.

Specific Area Message Encoding Technology

Warning Alert Buzzer

Weather Alert Radio

Alarm and Snooze Set

#### FEATURES

- S.A.M.E. Technology to program up to 25 locations
- 3 Level Alert Light Bar (Advisory: Green, Watch: Yellow, Warning: Red)
- AM/FM/WB Digital Radio
- 6 Preset Radio Stations
- Alarm Clock with Snooze
- Detachable stand and wall mount options
- Large LCD display
- Audio Alert tones (90dB)
- Battery backup power: 3 AA (not included)