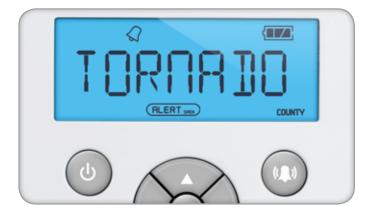

#### **STAY ALERT**

With S.A.M.E. technology (specific area message encoding), just enter your S.A.M.E. county code and if there's a weather alert, advisory or warning you'll see it-with flashing red, orange or green lights-and hear about it, too. You can set up to 25 locations so you'll be safe, wherever you are.

Alert Light Bar S.A.M.E.

Specific Area Message Encoding Technology

Warning Alert Buzzer

Weather Alert Radio

Alarm and Snooze Set