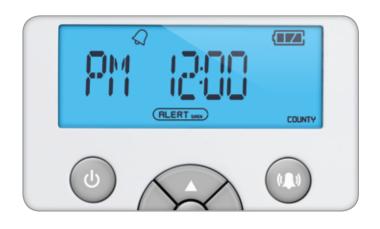

#### **STAY ALERT**

With S.A.M.E. technology (specific area message encoding), just enter your S.A.M.E. county code and if there's a weather alert, advisory or warning you'll see it—with flashing red, orange or green lights—and hear about it, too. You can set up to 25 locations so you'll be safe, wherever you are.

Alert Light Bar

Specific Area Message Encoding Technology

Weather Alert Radio

Alarm and Snooze Set

#### **FEATURES**

- S.A.M.E. Technology to program up to 25 locations
- 3 Level Alert Light Bar (Advisory: Green, Watch: Yellow, Warning: Red)
- AM/FM/WB Digital Radio
- 6 Preset Radio Stations
- Alarm Clock with Snooze
- Detachable stand and wall mount options
- Large LCD display
- Audio Alert tones (90dB)
- Battery backup power: 3 AA (not included)