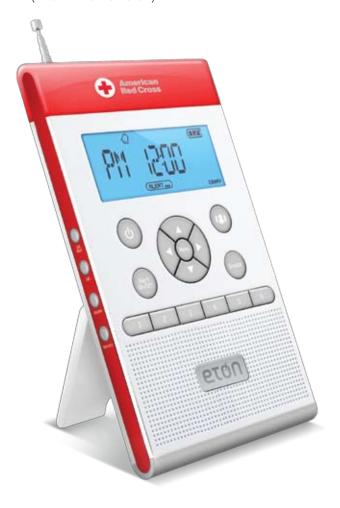

# THE FLASHING, DASHING WEATHER ALERT CLOCK RADIO

Stay alert. Stay informed. Stay safe.

### **WEATHER THE STORM**

In style. This slim, sleek and super advanced weather alert clock radio will make sure you're safe and sound and in the know. Beacons flash and warnings blare to keep you aware and informed.

#### **STAY ALERT**

With S.A.M.E. technology (specific area message encoding), just enter your S.A.M.E. county code and if there's a weather alert, advisory or warning you'll see it—with flashing red, orange or green lights—and hear about it, too. You can set up to 25 locations so you'll be safe, wherever you are.

Alert Light Bar

Specific Area Message Encoding Technology

Weather Alert Radio

Alarm and Snooze Set

#### **LISTEN UP**

Stay in tune and up to date with this AM/FM weather alert digital radio with LCD display and alarm clock.

#### **FEATURES**

- S.A.M.E. Technology to program up to 25 locations
- 3 Level Alert Light Bar (Advisory: Green, Watch: Yellow, Warning: Red)
- AM/FM/WB Digital Radio
- 6 Preset Radio Stations
- Alarm Clock with Snooze
- Detachable stand and wall mount options
- Large LCD display
- Audio Alert tones (90dB)
- Battery backup power: 3 AA (not included)