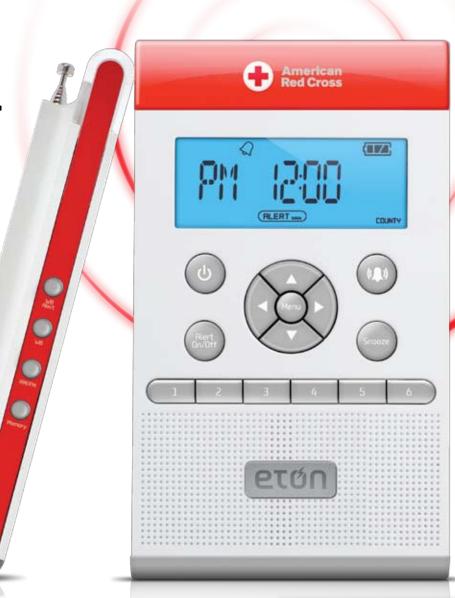

# THE FLASHING, DASHING WEATHER ALERT CLOCK RADIO

Stay alert. Stay informed. Stay safe.

### **WEATHER THE STORM**

In style. This slim, sleek and super advanced weather alert clock radio will make sure you're safe and sound and in the know. Beacons flash and warnings blare to keep you aware and informed.

#### **STAY ALERT**

With S.A.M.E. technology (specific area message encoding), just enter your S.A.M.E. county code and if there's a weather alert, advisory or warning you'll see it—with flashing red, orange or green lights—and hear about it, too. You can set up to 25 locations so you'll be safe, wherever you are.

Alert Light Bar

Specific Area Message Encoding Technology

Weather Alert Radio

Alarm and Snooze Set

#### **FEATURES**

- S.A.M.E. Technology to program up to 25 locations
- 3 Level Alert Light Bar (Advisory: Green, Watch: Yellow, Warning: Red)
- AM/FM/WB Digital Radio
- 6 Preset Radio Stations
- Alarm Clock with Snooze
- Detachable stand and wall mount options
- Large LCD display
- Audio Alert tones (90dB)
- Battery backup power: 3 AA (not included)