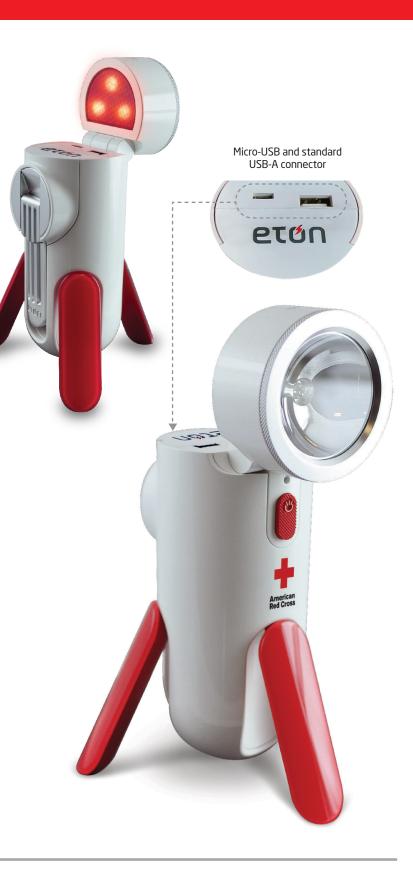

## Features

- Self-Powered aluminum dynamo hand crank with TurboDyne Technology
- Rechargeable lithium-ion battery (no additional batteries required)
- 1 watt LED spotlight
- 3 Led flashing beacon
- Durable construction
- · Convenient foldable tripod for easy setup and storage
- DC power input (12V)
- 2mins cranking yields 15mins of flashlight and flashing beacon power
- Includes: owner's manual, warranty card, carrying pouch, car power dapter

## **PRODUCT INFORMATION**

Dimensions: 2.5" x 7.125" x 2.5" (W x H x D) 63.5 x 181 x 63.5 mm (W x H x D) Weight: 13.7 oz. (388 g)

\* Specifications subject to change

1 W LED Flashlight

Emergency Beacon

Hand Turbine Technology