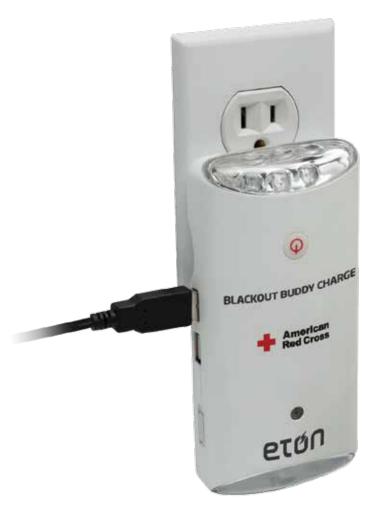

## **READY FOR ACTION**

Just leave the slim and trim Blackout Buddy Charge in your wall socket. When the power goes out, the Blackout Buddy Charge automatically turns on for emergency light and backup power, thanks to the long-lasting 2000mAh rechargeable lithium battery.

#### IN A FLASH

Remove it from the wall socket and you've got a handy dandy, super bright 3 LED flashlight. When it's fully charged, you'll have up to 30 hours of light.

# **POWER OUT, CHARGE ON**

When the power goes out, you'll have enough backup power to fully recharge one smartphone.

## **SAVE SPACE**

Need more outlets to keep all your phones charged? You've got it...times two. With two 5V=1A USB ports you can charge two smartphones simultaneously, or one in half the time.