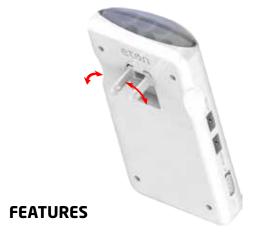

### SHINE ON

Blackout Buddy Charge doubles as an LED nightlight, so you can keep your kid's rooms, hallways, or office illuminated. And, with a swivel-action plug, you can direct the light wherever you need it.