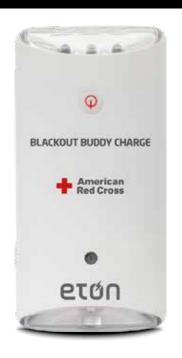

#### IN A FLASH

Remove it from the wall socket and you've got a handy dandy, super bright 3 LED flashlight. When it's fully charged, you'll have up to 30 hours of light.

### SHINE ON

Blackout Buddy Charge doubles as an LED nightlight, so you can keep your kid's rooms, hallways, or office illuminated. And, with a swivel-action plug, you can direct the light wherever you need it.

### Bright emergency 3 LED light

- Two 5V=1A USB Ports
- 2000 mAh lithium battery
- Lights up when there is a power failure or blackout
- Swivel movement directs light where you need it
- Can be used as a flashlight
- One LED night light