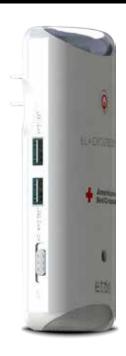

## **SAVE SPACE**

Need more outlets to keep all your phones charged? You've got it...times two. With two 5V=1A USB ports you can charge two smartphones simultaneously, or one in half the time.

### Bright emergency 3 LED light

- Two 5V=1A USB Ports
- 2000 mAh lithium battery
- Lights up when there is a power failure or blackout
- Swivel movement directs light where you need it
- Can be used as a flashlight
- One LED night light