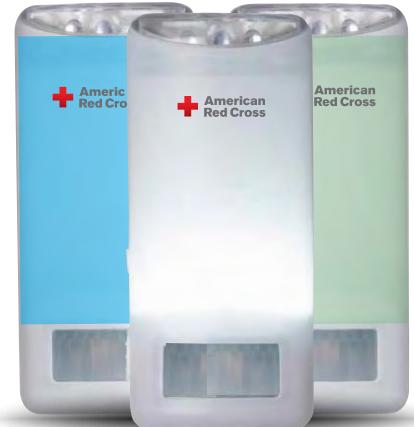

# **PICK UP THE COLOR**

Whether you like a cool white countertop, a baby blue bedroom or a cool mint bathroom the Blackout Buddy is customizable for every location and taste.