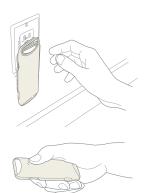

# **READY FOR ACTION**

Just leave the slim and trim Blackout Buddy in your wall socket and you'll never be in the dark. The foldable plug means that it will fit just as nicely in your hand as it does in the wall when you are using it in flashlight mode.