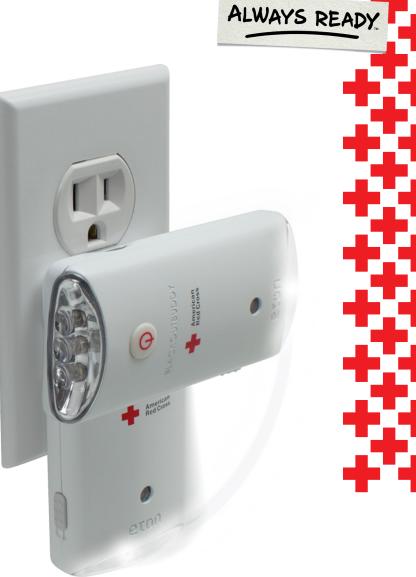

# Blackout Buddy Swivel

Emergency Flashlight, Blackout Alert, and Nightlight with Swivel Movement

- Sensing Nightlight
- Automatic Emergency Light
- Bright LED Flashlight
- Swivel Movement in Socket

The American Red Cross encourages everyone to be prepared for emergencies and disasters. Simple preparedness actions can equip you with the necessities that can make all the difference should an emergency occur.

### A Bright Idea

Well actually two. This emergency LED blackout flashlight doubles as a nightlight, so it's perfect for home or office. When the power goes out, the Blackout Buddy automatically turns on.

### **Ready for Action**

Just leave the slim and trim Blackout Buddy in your wall socket and you'll never be in the dark. Plus, the swivel movement enables you to direct light where you need it.