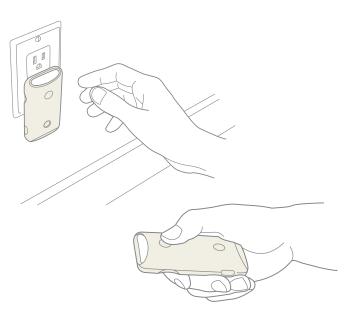

### A Bright Idea

Well actually two. This emergency LED blackout flashlight doubles as a nightlight, so it's perfect for home or office. When the power goes out, the Blackout Buddy automatically turns on.

### **Ready for Action**

Just leave the slim and trim Blackout Buddy in your wall socket and you'll never be in the dark. Plus, the swivel movement enables you to direct light where you need it.

# Light up the Night

Blackout Buddy doubles as an LED nightlight, so you can keep your kids' rooms, hallways, or office illuminated.