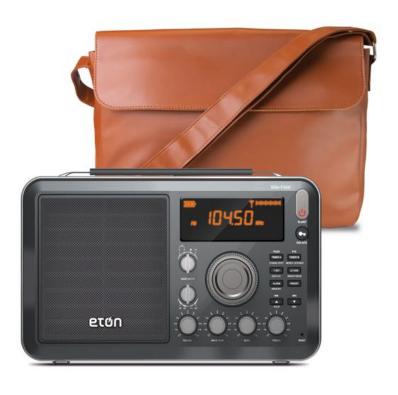

## **Field Leather Satchel**

## **LEATHER FIELD BAG**

This custom designed leather carrying case lets you carry around your Elite Field Radio in style and comfort while around the office or when enjoying the outdoors; The multi-purpose leather bag can double as a laptop carrying case

## TAKE IT ON THE GO

This leather satchel is the perfect companion to keep your Eton Elite Field AM/FM Bluetooth radio secure and safe; Listen to stations near and far or all the podcasts you enjoy