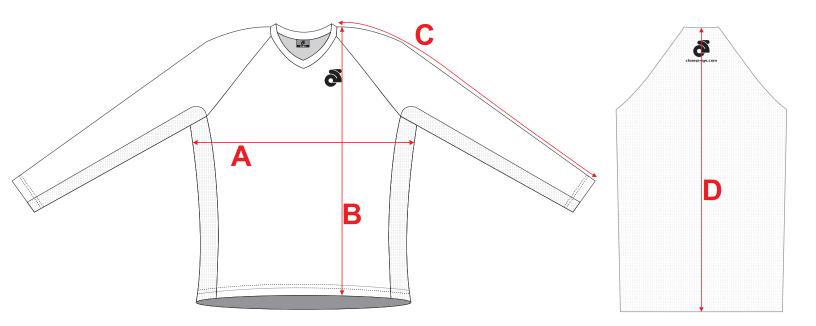

WDH-011

If you're unsure which size to buy, try measuring a BMX/Downhill Long Sleeve Jersey that you already own that fits you well, and compare those measurements to the size chart. Lay the BMX/Downhill Jersey on a <u>flat</u> surface and use the above guide to measure the BMX/Downhill Jersey. **Note: All measurements are approximate +/-1/2".** 

| Size  | A (Chest) | <b>B</b> (Length) | C (Sleeve) |
|-------|-----------|-------------------|------------|
| JR-XS | 15 1/4"   | 22"               | 22"        |
| JR-S  | 16 1/4"   | 23"               | 22 1/2"    |
| JR-M  | 17 1/4"   | 24"               | 23"        |
| JR-L  | 18 1/2"   | 25 1/2"           | 24"        |
| JR-XL | 19 1/2"   | 27"               | 25"        |