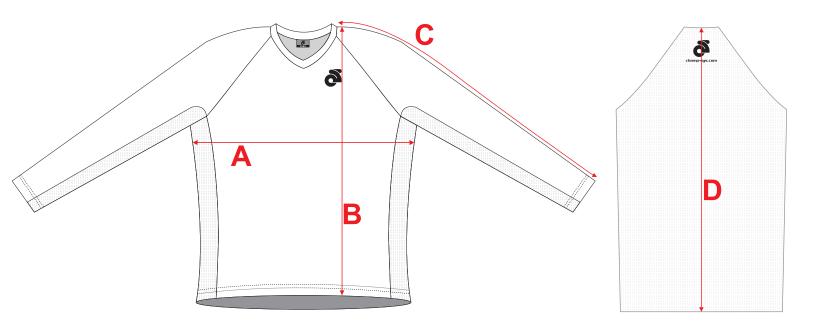

Long Sleeve

If you're unsure which size to buy, try measuring a BMX/Downhill Long Sleeve Jersey that you already own that fits you well, and compare those measurements to the size chart. Lay the BMX/Downhill Jersey on a <u>flat</u> surface and use the above guide to measure the BMX/Downhill Jersey. **Note: All measurements are approximate +/-1/2**".

| Size | A (Chest) | <b>B</b> (Length) | C (Sleeve) |
|------|-----------|-------------------|------------|
| XS   | 19"       | 26 3/4"           | 28 1/4"    |
| S    | 20"       | 27 3/4"           | 28 7/8"    |
| М    | 21"       | 28 3/4"           | 29 1/2"    |
| L    | 22"       | 29 3/4"           | 30 1/8"    |
| XL   | 23"       | 30 3/4"           | 30 3/4"    |
| 2XL  | 24"       | 31 3/4"           | 31 3/8"    |
| 3XL  | 25 1/2"   | 32 1/4"           | 32"        |
| 4XL  | 27"       | 32 3/4"           | 32 5/8"    |