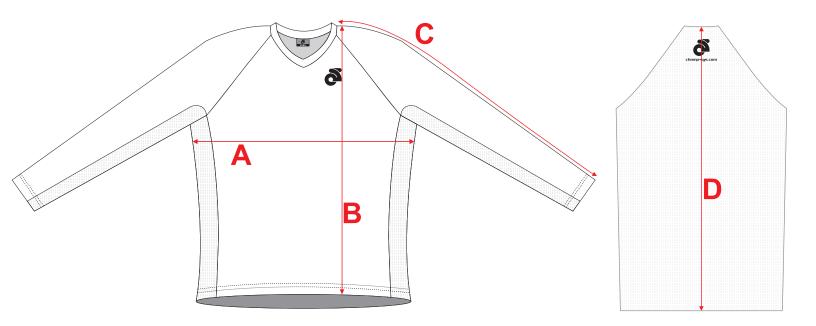

MDH-011

If you're unsure which size to buy, try measuring a BMX/Downhill Long Sleeve Jersey that you already own that fits you well, and compare those measurements to the size chart. Lay the BMX/Downhill Jersey on a <u>flat</u> surface and use the above guide to measure the BMX/Downhill Jersey. **Note: All measurements are approximate +/-1/2".** 

| Size | A (Chest) | <b>B</b> (Length) | C (Sleeve) |
|------|-----------|-------------------|------------|
| XS   | 18"       | 26"               | 27 5/8"    |
| S    | 19"       | 27"               | 28 1/4"    |
| M    | 20"       | 28"               | 28 7/8"    |
| L    | 21"       | 29"               | 29 1/2"    |
| XL   | 22"       | 30"               | 30 1/8"    |
| 2XL  | 23"       | 31"               | 30 3/4"    |
| 3XL  | 24 1/2"   | 31 1/2"           | 31 3/8"    |
| 4XL  | 26"       | 32"               | 32"        |