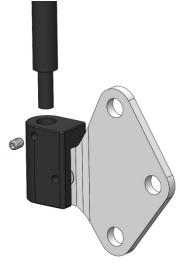

Step 1: Place protection discs/Adhesive (Part: E) on the Jeep Door Hinges as shown.

Step 2: Attach the mirror heads to the end of the mirror stems as shown.

Step 3:
Place the Mirror Block over the door hinge and insert the stem into the mirror block.

Tighten the mirror block to the door hinge with the provided thumb screw. Move and adjust the mirror head to the desired position and then tighten with the provided set screw and hex key.

If you have questions, missing parts, or need technical help, call us toll free. You will get faster service and answers to your questions if you call us directly. Do not call your dealer, they will not be able to help you.