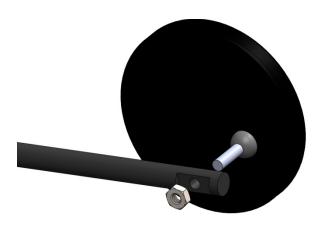

Step 1: Place protection discs/Adhesive (Part: E) on the Jeep Door Hinges as shown.

Step 2: Attach the mirror heads to the end of the mirror stems as shown.

Step 3:
Place the Mirror Block over the door hinge and insert the stem into the mirror block.