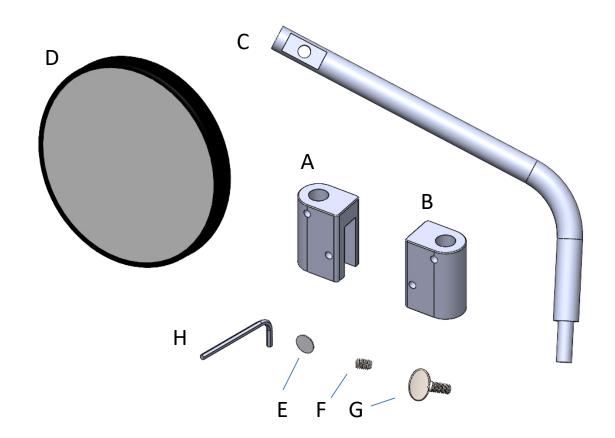

## Mirror One Hinge Mount Mirrors

| Part:                              | Qty: | Reference |
|------------------------------------|------|-----------|
| Driver Side Mirror Block           | 1    | Α         |
| Passenger Side Mirror Block        | 1    | В         |
| Mirror Stem                        | 2    | С         |
| Mirror Head                        | 2    | D         |
| Protection Disc / Adhesive Sticker | 2    | E         |
| Set Screw                          | 2    | F         |
| Thumb Screw                        | 2    | G         |
| 1/8 Hex Key                        | 1    | Н         |