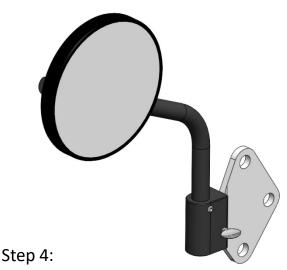

Step 1: Place protection discs/Adhesive (Part: E) on the Jeep Door Hinges as shown.

Step 2: Attach the mirror heads to the end of the mirror stems as shown.

Step 3:
Place the Mirror Block over the door hinge and insert the stem into the mirror block.

Tighten the mirror block to the door hinge with the provided thumb screw. Move and adjust the mirror head to the desired position and then tighten with the provided set screw and hex key.

If you have questions, missing parts, or need technical help, call us toll free. You will get faster service and answers to your questions if you call us directly. Do not call your dealer, they will not be able to help you.