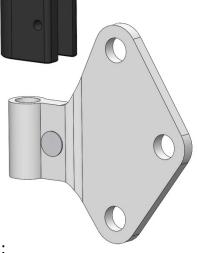

Step 1: Place protection discs/Adhesive (Part: E) on the Jeep Door Hinges as shown.

Step 2: Attach the mirror heads to the end of the mirror stems as shown.

Step 3:
Place the Mirror Block over the door hinge and insert the stem into the mirror block.

Tighten the mirror block to the door hinge with the provided thumb screw. Move and adjust the mirror head to the desired position and then tighten with the provided set screw and hex key.

If you have questions, missing parts, or need technical help, call us toll free. You will get faster service and answers to your questions if you call us directly. Do not call your dealer, they will not be able to help you.