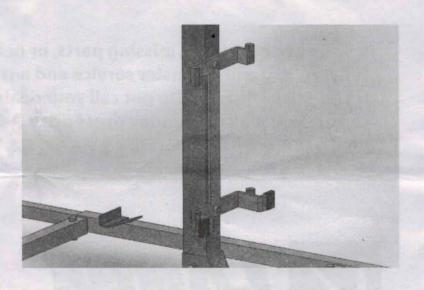

## Rear Door Hanger Option Part# 014-110

## Parts List:

- 1. Steel Door Hanger Frame
- 2. Two Rubber Caps

If you have questions, missing parts, or need technical help, call us toll free. You will get faster service and answers to your questions if you call us directly. Do not call your dealer, they will not be able to help you. Call us Monday thru Friday 9-4:30 MST at:

18662847428

3651 South 700 East Salt Lake City, Utah 84106 Toll Free 866 284 7428 www.hoistatop.com www.langeoriginals.com

Step 1.
Remove the two bolts on the lower section of the vertical bar.

Step 2.
Align the Door Hanger
Option with the holes on
the lower section of the
vertical bar.

Step 3.
Reattach the removed hardware from step one.