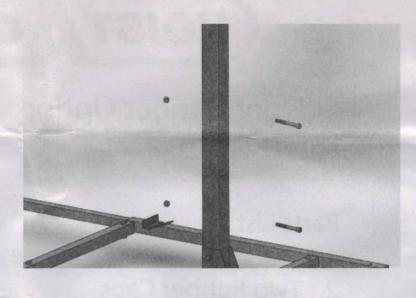

18662847428

3651 South 700 East Salt Lake City, Utah 84106 Toll Free 866 284 7428 www.hoistatop.com www.langeoriginals.com

Step 1.
Remove the two bolts on the lower section of the vertical bar.

Step 2.
Align the Door Hanger
Option with the holes on
the lower section of the
vertical bar.