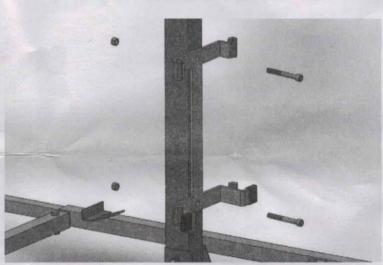

## Rear Door Hanger Option Part# 014-110

## Parts List:

- 1. Steel Door Hanger Frame
- 2. Two Rubber Caps



If you have questions, missing parts, or need technical help, call us toll free. You will get faster service and answers to your questions if you call us directly. Do not call your dealer, they will not be able to help you. Call us Monday thru Friday 9-4:30 MST at:

18662847428



3651 South 700 East Salt Lake City, Utah 84106 Toll Free 866 284 7428 www.hoistatop.com www.langeoriginals.com

Step 1.
Remove the two bolts on the lower section of the vertical bar.



Step 2.
Align the Door Hanger
Option with the holes on
the lower section of the
vertical bar.



Step 3.
Reattach the removed hardware from step one.