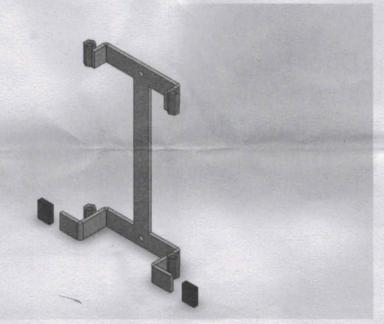

## Rear Door Hanger Option Part# 014-110

## Parts List:

- 1. Steel Door Hanger Frame
- 2. Two Rubber Caps

If you have questions, missing parts, or need technical help, call us toll free. You will get faster service and answers to your questions if you call us directly. Do not call your dealer, they will not be able to help you. Call us Monday thru Friday 9-4:30 MST at: