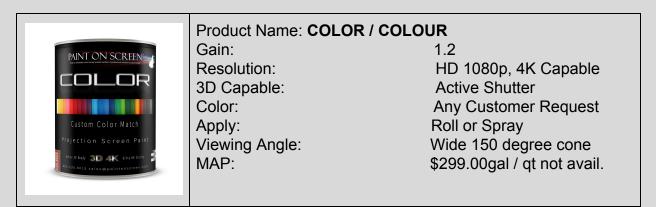

**Description:** Now you can match the decor of any environment. We can custom color match your projection screen. Just give us the chip or color code / name and we will produce your unique color matched projection screens coating. Color matching is also offered on Silver, Diamond and Silver Diamond coating too.