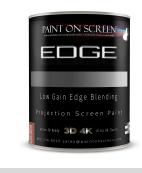

Product Name: **Edge** Gain: Resolution: 3D Capable: Color: Apply: Viewing Angle: MAP:

0.8 HD 1080p, 4K Capable Active Shutter light grey Roll or Spray Wide 150 degree cone \$229.00gal / qt not avail.

**Description:**Purposefully designed for multi projector systems with image blending requirements. Low gain, mild contrast and smooth leveling technology makes this the proper choice for multi projector simulators and large spaces.