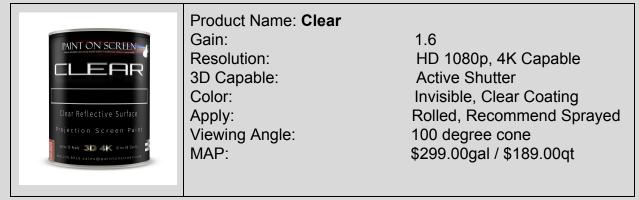

Description: Platinum. The world's only platinum screen coating.

Product Name: **Black** Gain: Resolution: 3D Capable: Color: Apply: Viewing Angle: MAP:

1.4 HD 1080p, 4K Capable Active Shutter Deep Grey / Black Rolled, Recommend Spray 100 degree cone \$299.00gal / \$189.00qt