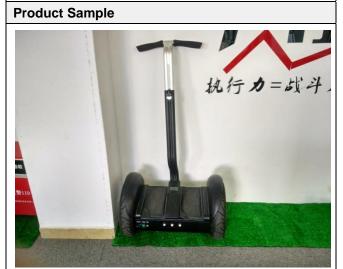

# **Section 1: Company Overview**

| Company Overview                                                                                                                  |                                                          |                                                      |                                                                               |  |  |  |
|-----------------------------------------------------------------------------------------------------------------------------------|----------------------------------------------------------|------------------------------------------------------|-------------------------------------------------------------------------------|--|--|--|
| 1.1 Legal Validity                                                                                                                |                                                          |                                                      |                                                                               |  |  |  |
| Does the company have a valid business license?                                                                                   | ⊠ Yes □ No                                               | Business License<br>Number:                          | 91440115MA59BT6K5B                                                            |  |  |  |
| Year Established:                                                                                                                 | 18/Feb./2016 Validity Period: 18/Feb./2016 31/Dec./2049  |                                                      |                                                                               |  |  |  |
| Export Experience:                                                                                                                | 1 Year                                                   | Industry Experience:                                 | 1 Year                                                                        |  |  |  |
| Registered Address:                                                                                                               |                                                          | tory Building 2), Caixin F<br>City, Guangdong Provir | Road, Lanhe Town, Nansha<br>nce, China                                        |  |  |  |
| Company Address:                                                                                                                  | A105, No. 351, Caix<br>Guangdong Provinc                 |                                                      | Nansha District, Guangzhou City,                                              |  |  |  |
| Annual review conducted by the Industrial & Commercial Bureau?                                                                    | ⊠ Yes □ No                                               | Reviewed By:                                         | Guangzhou Nansha Market Supervision Management Industrial & Commercial Bureau |  |  |  |
| Registered Capital:                                                                                                               | RMB100,000. <u>00</u>                                    | •                                                    |                                                                               |  |  |  |
| Corporate Representative:                                                                                                         | Mr. Jiayuan Yu                                           |                                                      |                                                                               |  |  |  |
| Industry:                                                                                                                         | Outdoor Sports                                           |                                                      |                                                                               |  |  |  |
| Type of Ownership:                                                                                                                | <ul><li>☑ Private Owner</li><li>☐ Stated Owned</li></ul> | ☐ Public Comp☐ Sole Propried                         | _                                                                             |  |  |  |
| Products /Service:                                                                                                                | Skateboard Electric                                      | Booster, Electric Skatel                             | poard, Intelligent Transportation                                             |  |  |  |
| 1.2 Company Building Information                                                                                                  | on                                                       |                                                      |                                                                               |  |  |  |
| Certification Type:  ☐ Land Certification ☐ Real Es  Total Building Size: 2,056 m²  Number of Building(s): 1  Office Size: 400 m² | tate Certification 🗵                                     | Lease Agreement                                      | Factory Officer Claimed                                                       |  |  |  |