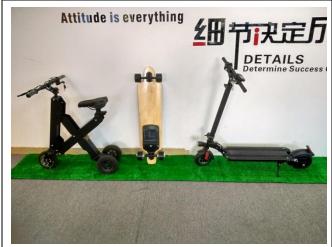

# **Section 1: Company Overview**

| Company Overview                                                                                                                  |                                                          |                                                      |                                                                               |  |  |  |
|-----------------------------------------------------------------------------------------------------------------------------------|----------------------------------------------------------|------------------------------------------------------|-------------------------------------------------------------------------------|--|--|--|
| 1.1 Legal Validity                                                                                                                |                                                          |                                                      |                                                                               |  |  |  |
| Does the company have a valid business license?                                                                                   | ⊠ Yes □ No                                               | Business License<br>Number:                          | 91440115MA59BT6K5B                                                            |  |  |  |
| Year Established:                                                                                                                 | 18/Feb./2016 Validity Period: 18/Feb./2016 31/Dec./2049  |                                                      |                                                                               |  |  |  |
| Export Experience:                                                                                                                | 1 Year                                                   | Industry Experience:                                 | 1 Year                                                                        |  |  |  |
| Registered Address:                                                                                                               |                                                          | tory Building 2), Caixin F<br>City, Guangdong Provir | Road, Lanhe Town, Nansha<br>nce, China                                        |  |  |  |
| Company Address:                                                                                                                  | A105, No. 351, Caix<br>Guangdong Provinc                 |                                                      | Nansha District, Guangzhou City,                                              |  |  |  |
| Annual review conducted by the Industrial & Commercial Bureau?                                                                    | ⊠ Yes □ No                                               | Reviewed By:                                         | Guangzhou Nansha Market Supervision Management Industrial & Commercial Bureau |  |  |  |
| Registered Capital:                                                                                                               | RMB100,000. <u>00</u>                                    | •                                                    |                                                                               |  |  |  |
| Corporate Representative:                                                                                                         | Mr. Jiayuan Yu                                           |                                                      |                                                                               |  |  |  |
| Industry:                                                                                                                         | Outdoor Sports                                           |                                                      |                                                                               |  |  |  |
| Type of Ownership:                                                                                                                | <ul><li>☑ Private Owner</li><li>☐ Stated Owned</li></ul> | ☐ Public Comp☐ Sole Propried                         | _                                                                             |  |  |  |
| Products /Service:                                                                                                                | Skateboard Electric                                      | Booster, Electric Skatel                             | poard, Intelligent Transportation                                             |  |  |  |
| 1.2 Company Building Information                                                                                                  | on                                                       |                                                      |                                                                               |  |  |  |
| Certification Type:  ☐ Land Certification ☐ Real Es  Total Building Size: 2,056 m²  Number of Building(s): 1  Office Size: 400 m² | tate Certification 🗵                                     | Lease Agreement                                      | Factory Officer Claimed                                                       |  |  |  |