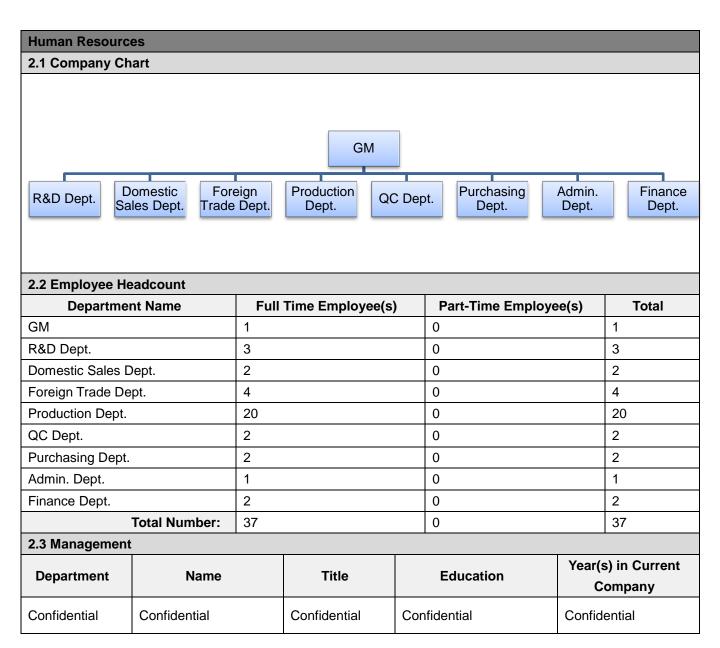

#### **Section 2: Human Resources**

| Report No:  | 16004337_P+T | Report date:   | 16/Jan./2017 | Assessed By | Chengcai Xu |          |         |
|-------------|--------------|----------------|--------------|-------------|-------------|----------|---------|
| CONFIDENTIA | \L           | All Rights Res | served       |             |             | Page No: | 5 of 20 |