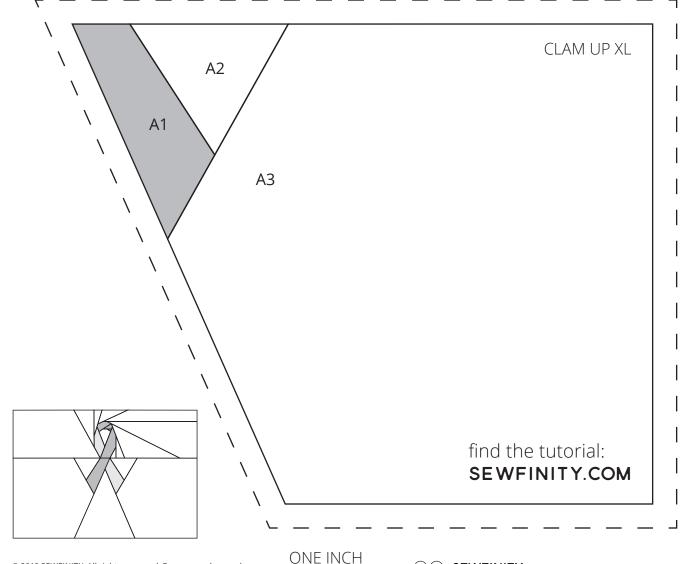

## 8.5" × 12" PATTERN PIECE FOR CLAM UP XL

Make a pieced panel for byAnnie's Clam Up XL size! Make this foundation-paper-pieced block and sew 8.5" × 12" of background fabric to the bottom of the block.