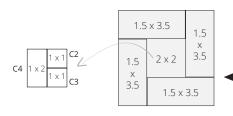

|            | labile                                                                           | cut                                                                                                                                   |
|------------|----------------------------------------------------------------------------------|---------------------------------------------------------------------------------------------------------------------------------------|
| color 1    | 5" × 5"                                                                          | (3) 1.5" × 3.5"                                                                                                                       |
| color 2*   | 5" × 5"                                                                          | (2) 1.5" × 3.5"<br>(areas B1, C5)                                                                                                     |
| background | 1/2 yard<br>(18" × 42")<br>or<br>1 fat quarter<br>(18" × 21")<br>for FPP experts | <ul> <li>8.5" × 12 (to sew to the bottom of the completed block)</li> <li>various oversized pieces (for the FPP templates)</li> </ul> |

fabric

cut

<sup>\*</sup> if using only one color for the ribbon, a single 5" square will be exactly enough for colors 1 and 2 (with slightly different sized pieces).

CLAM UP XL