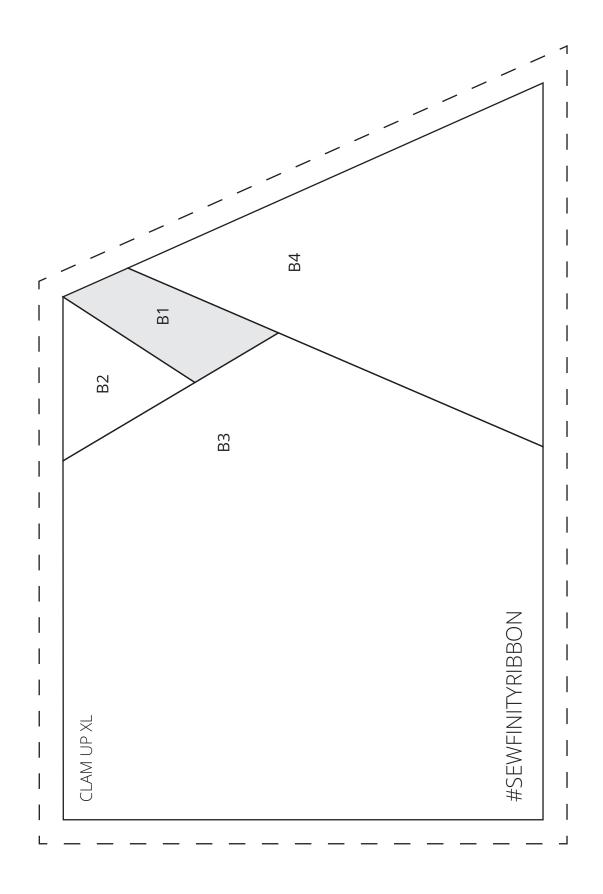

## 8.5" × 12" PATTERN PIECE FOR CLAM UP XL

Make a pieced panel for byAnnie's Clam Up XL size! Make this foundation-paper-pieced block and sew 8.5" × 12" of background fabric to the bottom of the block.