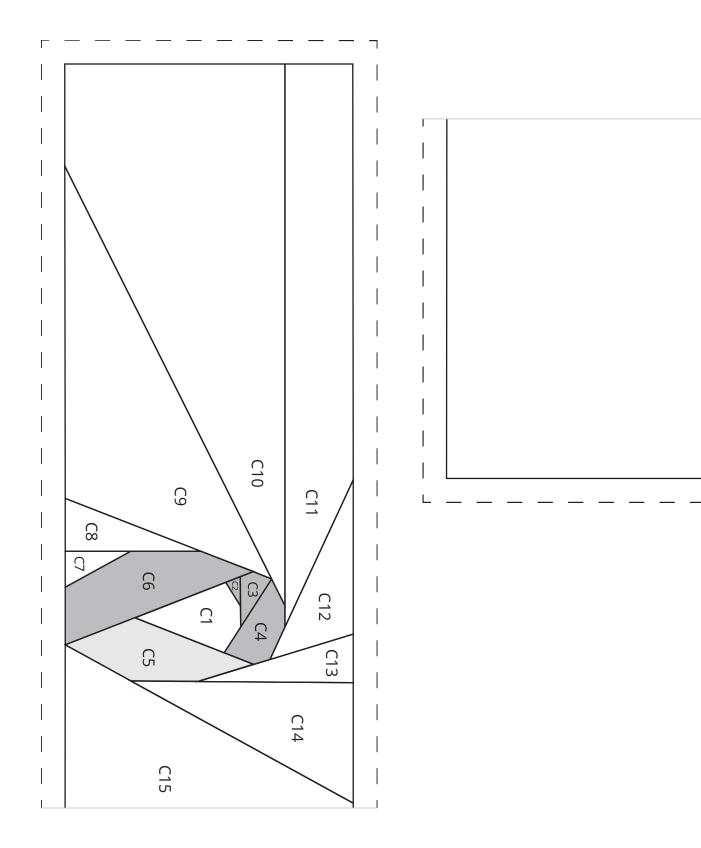

## 8.5" × 12" PATTERN PIECE FOR CLAM UP XL

Make a pieced panel for byAnnie's Clam Up XL size! Make this foundation-paper-pieced block and sew 8.5" × 12" of background fabric to the bottom of the block.