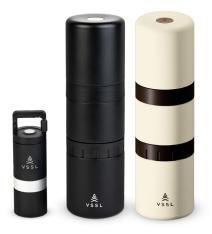

## **COMPACT + PACKABLE**

80% recycled Stainless Steel 304. Better for the environment and built for life. The "Klt" is an effortless way to brew exceptional coffee. A modular, integrated system of products that work in unison to elevate the outdoor coffee experience in one wellconceived design.

## **EASY TO USE & CARRY**

JAVA is the ultimate hand grinder designed for gear and outdoor enthusiats who are ready to take an upgreaded coffee experience anywhere.