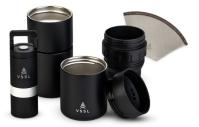

## **POUR OVER BREWING**

The double walled recycled stainlesssteel dropper offers substantial insulating benefit. Paired with the conical shape and spiral ribs within the ppur over device, they aid in an ideal flow rate of water to coffee grinds. Control. Consistency. Freshness.

## **COMPACT + PACKABLE**

80% recycled Stainless Steel 304. Better for the environment and built for life. The "Klt" is an effortless way to brew exceptional coffee. A modular, integrated system of products that work in unison to elevate the outdoor coffee experience in one wellconceived design.