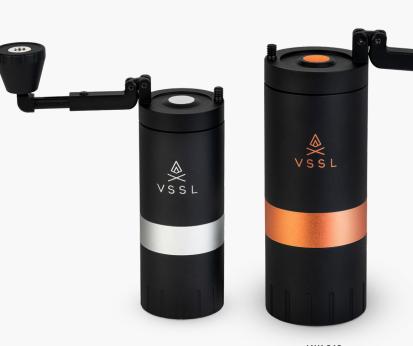

# JAVA G45 GRINDER

WATERRESISTANT

ALUMINUM

GRIND CAPACITY

 $\oplus$ 

50 GRIND DIALSETTINGS

WEIGHT 21 OZ (596G)