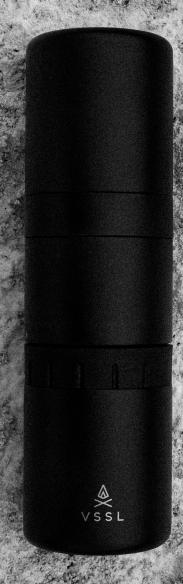

### JAVA G25 GRINDER

The Java G25 Grinder is built with a conical stainless steel burr grinder that is balanced by dual bearings to create the smoothest, most consistent coffee grounds for a more flavorful experience. If you want to change the size of your grind, simply crank the dial to choose from 50 different settings.

WATERRESISTANT ALUMINUM

HEIGHT/ DIAMETER

50 GRIND

WEIGHT

JAVA G25 BLACK/SILVER B222001-000 CARBON/COPPER B222021-000 \$160.00 USD

\$200.00 CAD

BLACK/SILVER B233001-000 CARBON/COPPER B233021-000 \$220.00 USD