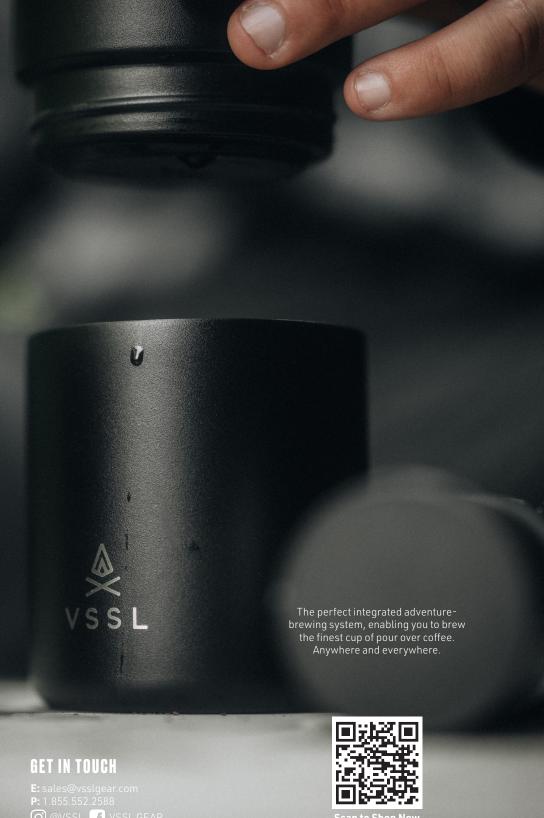

## NEST POUR OVER KIT + **JAVA G25 GRINDER**

The "Kit" offers an effortless way to brew exceptional coffee. The design is fully integrated to safely store your coffee equipment in a consolidated system on the go.

**DUAL PURPOSE** BEAN STORAGE

WALLED MUG

10 oz RECYCLED

DOUBLE

STAINLESS STEEL

**JAVA G25 GRINDER** NESTING CUP

JAVA G25 GRINDER INSIDE FELT STORAGE BAG

STAINLESS STEEL DOUBLE WALLED POUR OVER

NEST BPA FREE LID

10 oz RECYCLED STAINLESS STEEL DOUBLE WALLED MUG

#### NEST POUR OVER KIT + JAVA G25 GRINDER

**BLACK**B145000-000 \$225.00 USD \$280.00 CAD

vsslgear.com