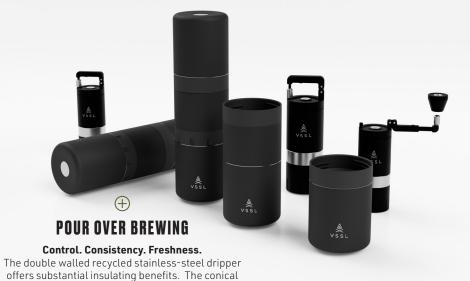

shape and spiral ribs within the pour over device

create the ideal flow rate of water to coffee grinds.