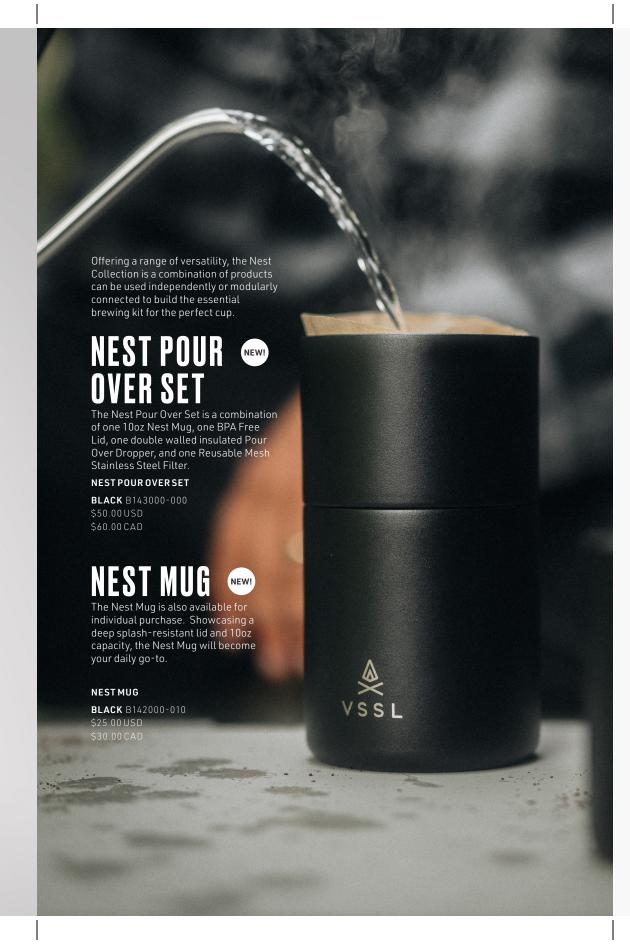

#### Better for the environment and built for life.

The Nest Collection is not only comprised of 80% recycled stainless steel, it is also sold with a stainless steel mesh filter so you can feel good about your limited impact on the environment.

## NEST POUR OVER KIT + **JAVA G25 GRINDER**

The "Kit" offers an effortless way to brew exceptional coffee. The design is fully integrated to safely store your coffee equipment in a consolidated system on the go.

NEST BPA FREE LID

10 oz RECYCLED STAINLESS STEEL DOUBLE WALLED MUG