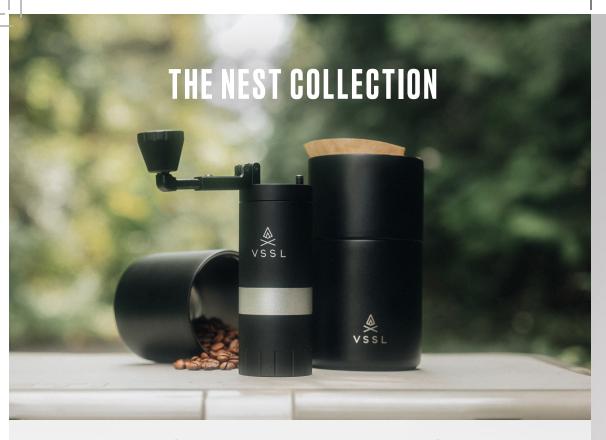

#### Better for the environment and built for life.

The Nest Collection is not only comprised of 80% recycled stainless steel, it is also sold with a stainless steel mesh filter so you can feel good about your limited impact on the environment.

## NEST POUR OVER KIT + **JAVA G25 GRINDER**

The "Kit" offers an effortless way to brew exceptional coffee. The design is fully integrated to safely store your coffee equipment in a consolidated system on the go.