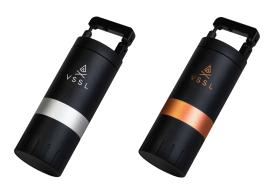

## **● JAVA G25 GRINDER**

The Java G25 Grinder is built with a conical stainless steel burr grinder that is balanced by dual bearings to create the smoothest, most consistent coffee grounds for a more flavorful experience. If you want to change the size of your grind, simply crank the dial to choose from 50 different settings.

BLACK

CARBON