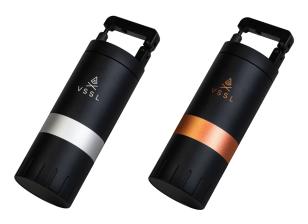

## **• JAVA G45 GRINDER**

The Java G45 Grinder is a premium, ultra-durable, portable hand coffee grinder made for caffeine fueled outdoor enthusiasts. The high-end construction and quality components are designed to deliver exceptional coffee, no matter where the road may lead, for two epic cups.

BLACK

CARBON