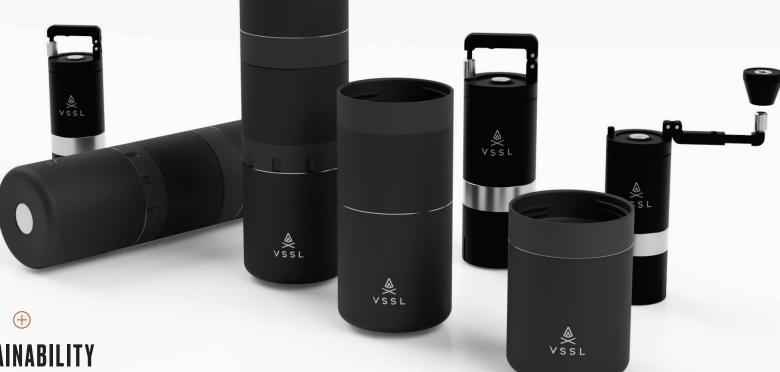

## **SUSTAINABILITY**

Better for the environment and built for life.

The Nest Collection is not only comprised of 80% recycled stainless steel, it is also sold with a stainless steel mesh filter so you can feel good about your limited impact on the environment every morning you enjoy coffee out of the "Kit".

## **UPGRADED ESSENTIALS**

Designed in Canada, enjoyed around the world.

JAVA Grinder was an icon from the start. With feature upgrades reflected in the JAVA G25, to providing a double capacity grinder - JAVA G45, we firmly believe fresh ground coffee tastes better.