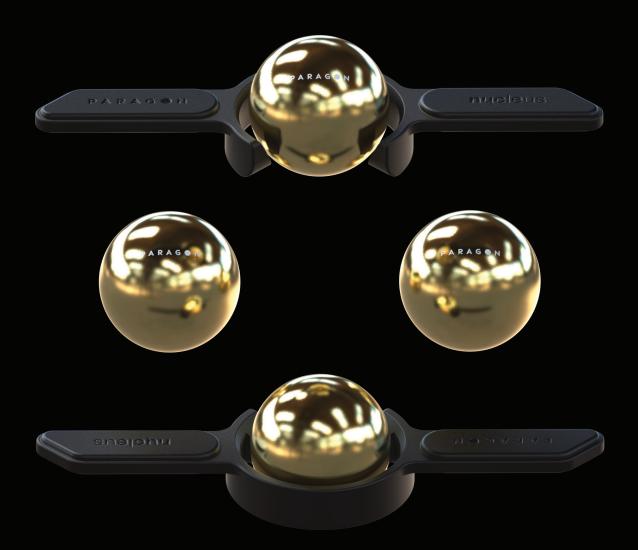

## Features:

- Includes 2 x Paragon Espressomounts and 4 x Chilling Rocks.
- Innovation and design patented.
- Extract chilling technology to enhance flavours.
- Paragon is proven to capture and expressaromatic volatile compounds (up to 40%more).
- 30mm chilling rock, intentionally designed for espresso.
- Two sided height adjustable design to accommodate different cups and coffee machines.
- · Rubber grips for anti-slip and stability.
- Efficient workflow, easily transferable to any cup.
- · Lightweight aluminium design.
- · Designed in Australia.