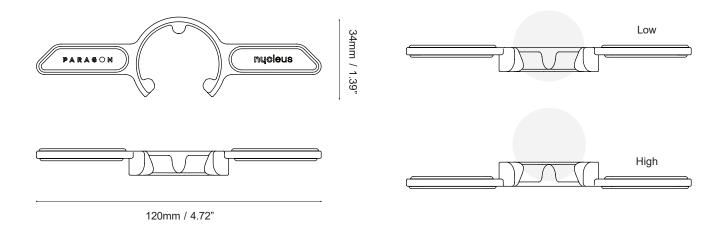

## Features:

- Includes 2 x Paragon Espressomounts and 4 x Chilling Rocks.
- Innovation and design patented.
- Extract chilling technology to enhance flavours.
- Paragon is proven to capture and expressaromatic volatile compounds (up to 40%more).
- 30mm chilling rock, intentionally designed for espresso.
- Two sided height adjustable design to accommodate different cups and coffee machines.
- · Rubber grips for anti-slip and stability.
- Efficient workflow, easily transferable to any cup.
- · Lightweight aluminium design.
- · Designed in Australia.