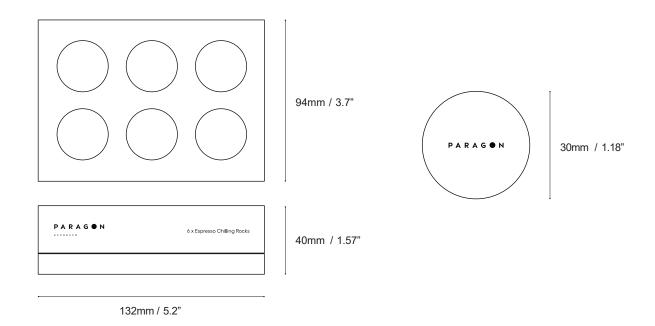

## Features:

- High density liquid filled core provides higher heat capacity. Maintaining colder temperature for longer comparing with hollow or water filled alternatives.
- Unique sphere shape that allows the coffee extract to flow and chill evenly.
- 30mm / 1.18inchdiameter Chilling Rocksthat rapidly chill the extract liquid over its surface area.
- · Titanium coated for increased durability.
- · Food-grade 304 grade stainless steel.
- 6 x Espresso Chilling Rocks per box.