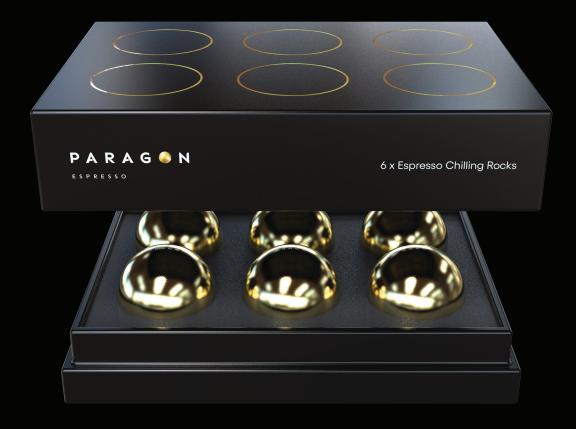

## Paragon EspressoChilling Rock 6-Pack

Specifically designed for Paragon Espresso, capturing the most available volatiles during your extraction. These chilling rocks are smaller in diameter than our Paragon FilterRocks, allowing less temperature cooling of the finished beverage.

## Features:

- High density liquid filled core provides higher heat capacity. Maintaining colder temperature for longer comparing with hollow or water filled alternatives.
- Unique sphere shape that allows the coffee extract to flow and chill evenly.
- 30mm / 1.18inchdiameter Chilling Rocksthat rapidly chill the extract liquid over its surface area.
- · Titanium coated for increased durability.
- · Food-grade 304 grade stainless steel.
- 6 x Espresso Chilling Rocks per box.