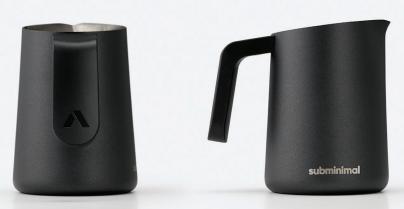

## HEAT-RESISTANT ERGONOMIC HANDLE

subminin

Designed by Dominic Symons

- © Subminimal Pte. Ltd. 2020
- 🗲 Made in China
- ✓ FDA & CE compliant

**Patented** 

subminimal.com

## **Specifications**

- 450ml Capacity (15Oz)
- Ergonomic & heat resistant handle
- Stovetop compatible
- Custom smooth neck
- Custom pouring spout
- Cleaning brush included
- FDA and CE compliant
- Stainless steel or black teflon colors