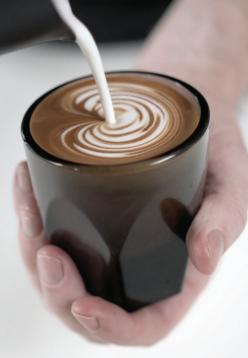

## THE BEST OF BOTH WORLDS

The stovetop compatibility of the FlowTip Jug makes it ideal for the home barista and the custom spout is designed to make learning latte art easier.

Also perfect for the professional barista with the ergonomic handle, making it comfortable for all day use without feeling the heat of the steam wand.