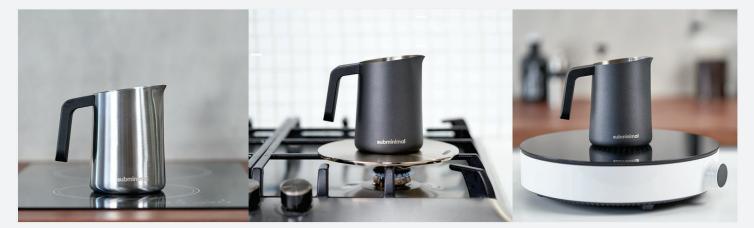

## **STOVETOP COMPATIBLE**

Compatible with all stovetop types. Note that an induction diffuser may be required if the induction stove cannot detect such a small pot. A diffuser may also be necessary for stability on a gas stove.