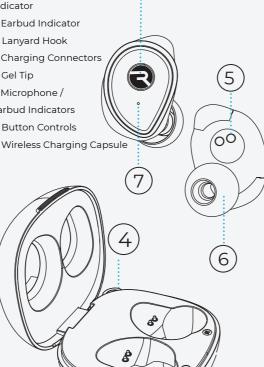

.

### CHARGING YOUR DEVICE





Charging: Both lights remain red (Light on case: Remains green)

Fully Charged: Red lights turn off (Light on case: Green light turns off)

Call / Play: about 7 hours

**Total battery life:** 35 hours



Charging: The light remains red.

Fully Charged: The red light turns off.

A fully charged capsule can completely recharge the earbuds up to 4 times before needing to recharge the capsule.

Wireless Charging: Simply place the case on any Qi-compatible charging mat.

# THE PERFECT FIT



your ear.









# **CUSTOMIZE YOUR FIT**

forward.











Please select the right size gel tip for your ear size. Keep gel tips clean to ensure a great listening experience.



# IPX6 WATER-RESISTANT

Handle heavy sweat or rain with ease.

# UNIT AT A GLANCE











# SAFETY GUIDELINES

Please follow the safety guidelines below at all times when operating or caring for your

- Be wary of any edges, uneven surfaces, and metal parts, including on accessories and product packaging, to prevent any possible injury or damage.
- Listen to music at a proper volume to avoid damaging your hearing and the earbuds.
- Do not store in high temperatures, such as in a hot vehicle or in direct sunlight.
- Do not expose the earbuds or any of its supplied parts to rain or other liquids for extended periods of time. Follow IP Rating
- If wet, please wipe dry as best possible before charging earbuds or capsule
- Do not drop or cause undue impact to the earbuds.
- Do not modify, repair, or dismantle the product on your own.
- Do not use any diluent or volatile liquid to