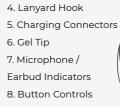

device.

### CHARGING YOUR DEVICE





Charging: Both lights remain red (Light on case: Remains green)

Fully Charged: Red lights turn off (Light on case: Green light turns off)

Call / Play: about 7 hours

**Total battery life:** 35 hours



Charging: The light remains red.

Fully Charged: The red light turns off.

A fully charged capsule can completely recharge the earbuds up to 4 times before needing to recharge the capsule.

Wireless Charging: Simply place the case on any Qi-compatible charging mat.

# THE PERFECT FIT



your ear.









# **CUSTOMIZE YOUR FIT**

forward.











Please select the right size gel tip for your ear size. Keep gel tips clean to ensure a great listening experience.



# IPX6 WATER-RESISTANT

Handle heavy sweat or rain with ease.

# UNIT AT A GLANCE











# SAFETY GUIDELINES

Please follow the safety guidelines below at all times when operating or caring for your

- Be wary of any edges, uneven surfaces, and metal parts, including on accessories and product packaging, to prevent any possible injury or damage.
- Listen to music at a proper volume to avoid damaging your hearing and the earbuds.
- Do not store in high temperatures, such as in a hot vehicle or in direct sunlight.
- Do not expose the earbuds or any of its supplied parts to rain or other liquids for extended periods of time. Follow IP Rating
- If wet, please wipe dry as best possible before charging earbuds or capsule
- Do not drop or cause undue impact to the earbuds.
- Do not modify, repair, or dismantle the product on your own.
- Do not use any diluent or volatile liqu