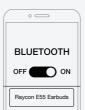

## QUICK START GUIDE

1. Take your earbuds out of the charging capsule. Both earbuds will power on and connect to each other automatically.

2. From the source device, go to Bluetooth settings and ensure Bluetooth is on. Search for "Raycon E55 Earbuds" and select it to pair.

3. Enjoy your Raycon E55 Earbuds!