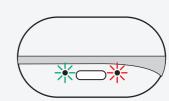

### CHARGING YOUR DEVICE

Charging: Both lights remain red (Light on case: Remains green)

Fully Charged: Red lights turn off (Light on case: Green light turns off)

Call / Play: about 7 hours

**Total battery life:** 35 hours

Charging: The light remains red.

Fully Charged: The red light turns off.

A fully charged capsule can completely recharge the earbuds up to 4 times before needing to recharge the capsule.

Wireless Charging: Simply place the case on any Qi-compatible charging mat.