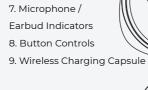

vice.

### CHARGING YOUR DEVICE





Charging: Both lights remain red (Light on case: Remains green)

Fully Charged: Red lights turn off (Light on case: Green light turns off)

Call / Play: about 7 hours

**Total battery life:** 35 hours



Charging: The light remains red.

Fully Charged: The red light turns off.

A fully charged capsule can completely recharge the earbuds up to 4 times before needing to recharge the capsule.

Wireless Charging: Simply place the case on any Qi-compatible charging mat.

# THE PERFECT FIT



your ear.









# **CUSTOMIZE YOUR FIT**

forward.











Please select the right size gel tip for your ear size. Keep gel tips clean to ensure a great listening experience.



# IPX6 WATER-RESISTANT

Handle heavy sweat or rain with ease.

# UNIT AT A GLANCE











# SAFETY GUIDELINES

Please follow the safety guidelines below at all times when operating or caring for your

- Be wary of any edges, uneven surfaces, and metal parts, including on accessories and product packaging, to prevent any possible injury or damage.
- Listen to music at a proper volume to avoid damaging your hearing and the earbuds.
- Do not store in high temperatures, such as in a hot vehicle or in direct sunlight.
- Do not expose the earbuds or any of its supplied parts to rain or other liquids for extended periods of time. Follow IP Rating
- If wet, please wipe dry as best possible before charging earbuds or capsule
- Do not drop or cause undue impact to the earbuds.
- Do not modify, repair, or dismantle the product on your own.
- Do not use any diluent or volatile liquid