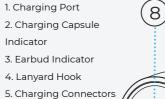

r device.

### CHARGING YOUR DEVICE





Charging: Both lights remain red (Light on case: Remains green)

Fully Charged: Red lights turn off (Light on case: Green light turns off)

Call / Play: about 7 hours

**Total battery life:** 35 hours



Charging: The light remains red.

Fully Charged: The red light turns off.

A fully charged capsule can completely recharge the earbuds up to 4 times before needing to recharge the capsule.

Wireless Charging: Simply place the case on any Qi-compatible charging mat.

# THE PERFECT FIT



your ear.









# **CUSTOMIZE YOUR FIT**

forward.











Please select the right size gel tip for your ear size. Keep gel tips clean to ensure a great listening experience.



# IPX6 WATER-RESISTANT

Handle heavy sweat or rain with ease.

# UNIT AT A GLANCE











# SAFETY GUIDELINES

Please follow the safety guidelines below at all times when operating or caring for your

- Be wary of any edges, uneven surfaces, and metal parts, including on accessories and product packaging, to prevent any possible injury or damage.
- Listen to music at a proper volume to avoid damaging your hearing and the earbuds.
- Do not store in high temperatures, such as in a hot vehicle or in direct sunlight.
- Do not expose the earbuds or any of its supplied parts to rain or other liquids for extended periods of time. Follow IP Rating
- If wet, please wipe dry as best possible before charging earbuds or capsule
- Do not drop or cause undue impact to the earbuds.
- Do not modify, repair, or dismantle the product on your own.
- Do not use any diluent or volatile li