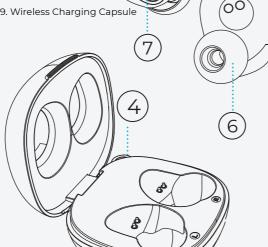

### CHARGING YOUR DEVICE

Charging: Both lights remain red (Light on case: Remains green)

Fully Charged: Red lights turn off (Light on case: Green light turns off)

Call / Play: about 7 hours

**Total battery life:** 35 hours

Charging: The light remains red.

Fully Charged: The red light turns off.

A fully charged capsule can completely recharge the earbuds up to 4 times before needing to recharge the capsule.

Wireless Charging: Simply place the case on any Qi-compatible charging mat.