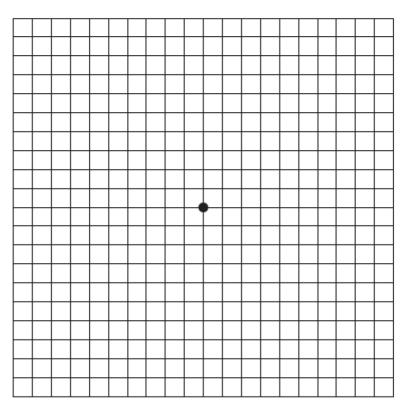

## **Amsler Grid**

## Use this Amsler grid to check your vision every day.

How to use:

- Wear the eyeglasses you normally wear when reading.
- Position the chart 14 inches away from your face.
- Cover one eye at a time with your hand.
- Stare at the dot in the center. Do not let your eye drift from the center dot.
- Contact your eye care doctor immediately if any of the straight lines appear wavy or bent, any of the boxes differ in size or shape from the others, or any of the lines are missing, blurry or discolored.

## Monitoring your vision every day is important - print out this grid and keep it in a convenient place.

Contact us at customerservice@aaaopticaloutlet.com and we can send you a .pdf printable version to test yourself.