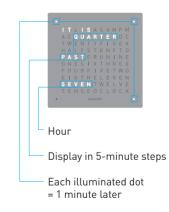

g: stainless steel Weight: approx. 50 g Operation, temperature: +5 °C to +35 °C button cell 3V. Battery, type: QLOCKTWOW35: type CR2032 QLOCKTWO W 39: type CR2430 Battery, service life: depending on utilisation Water tightness: tested up to 5 bar ±20 seconds/month Clock drift:

Technical data

# Operating the QLOCKTWO W

## **Functions**

The QLOCKTWO W is ready to use immediately and is operated by pressing the **1** button (on the right-hand side of the housing).

- Briefly button pressing on activates the display.
- Pressing on longer (3 sec) activates the setting mode, see the "Setting time of day and date" chapter.



Press the 0 button briefly
 several times. The display changes following the pattern below:

- Time
- Date
- Seconds

#### Read time Example of the display: 7:18 hours



#### Setting time of <u>day</u> and date

The QLOCKTWO W uses a "perpetual calendar. In order to be able to take account of the lengths of the months and leap years, the month and the year have to be set.

- A long press on (3 sec) activates the setting mode.
- Briefly pressing on 

   increments the current value: e.g. from eleven o'clock to twelve o'clock.
- In order to set the next value: Press on the button either for a long time (2 sec) or wait for 8 seconds.
- By pressing the button for a long time (4 sec), the setting mode can be terminated at any time.



a long time 🔵 (2 sec).

briefly several times •

 $\rightarrow$  Press the **b**utton

a long time 🔵 (3 sec).

briefly several times •.

 $\rightarrow$  Press the button

HELEVEN



7

#### **Battery-Status:**

The settings are