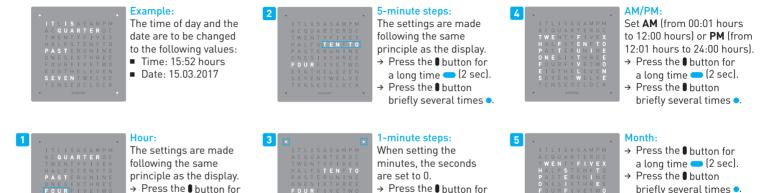

#### Setting time of <u>day</u> and date

The QLOCKTWO W uses a "perpetual calendar. In order to be able to take account of the lengths of the months and leap years, the month and the year have to be set.

- A long press on (3 sec) activates the setting mode.
- Briefly pressing on 

   increments the current value: e.g. from eleven o'clock to twelve o'clock.
- In order to set the next value: Press on the button either for a long time (2 sec) or wait for 8 seconds.
- By pressing the button for a long time (4 sec), the setting mode can be terminated at any time.

a long time 🔵 (2 sec).

briefly several times •

 $\rightarrow$  Press the **b**utton

a long time 🔵 (3 sec).

briefly several times •.

 $\rightarrow$  Press the button

HELEVEN

7