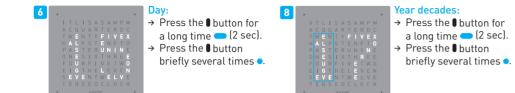

Press the 0 button briefly
 several times. The display changes following the pattern below:

- Time
- Date
- Seconds

a long time 🔵 (2 sec).

briefly several times •

 $\rightarrow$  Press the **b**utton

a long time 🔵 (3 sec).

briefly several times •.

 $\rightarrow$  Press the button

HELEVEN

7