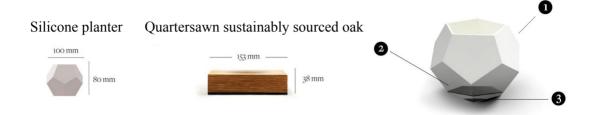

- 1. **Lyfe Planter:** 12-sided geodesic planter is molded from silicone, making it grippy and tactile. As it rotates in mid-air, different shades appear, providing a hypnotic and relaxing experience for your home or office. Watch your plant twirl in the air, and experience it from different angles.
- 2. **Lyfe Reservoir:** To mitigate against over-watering, a cleverly designed drainage system allows water to escape to a hidden, inner reservoir.
- 3. **Lyfe Magnet:** This is where the magic happens, a custom shaped Lyfe magnet pushes up against an electromagnetic base, causing the planter to levitate in mid-air, lifting the Lyfe planter to new dimensions.