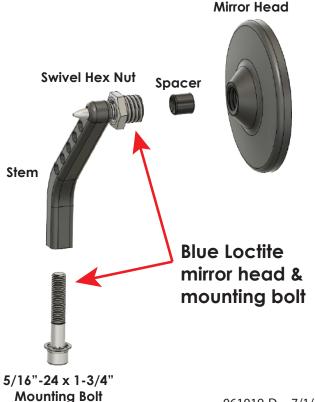

## TOOLS NEEDED

- 1/4" Hex Allen Tool
- 3/4" Open-End Wrench
- Blue Loctite
- 1. Mock-up mirror to desired location.
- 2. Install 5/16-24 mounting bolt with 1/4" hex tool using blue Loctite on threads.

There's a hidden spacer that could fall out when performing the next step.

- 3. Remove mirror head and apply blue Loctite to Swivel Hex Nut. Thread mirror head back onto swivel hex nut with your hands.
- 4. Make any final adjustments to mirror and tighten the swivel hex nut with a 3/4" open-end wrench.