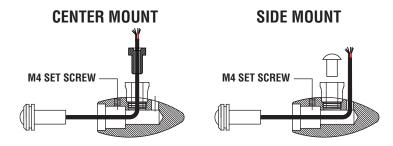

# **MOUNTING TURN SIGNALS**

### **CENTER MOUNT OR SIDE MOUNT**

Designed to mount to any 5/16 or 8mm hole. Wires can feeds out of a thru hole bolt or the back of the light.

#### CHANGE FROM CENTER MOUNT TO SIDE MOUNT

- 1. Loosen M4 set screw at the front of the light with a 2mm Hex Key.
- 2. Completely remove LED light from housing.
- 3. Feed the wires out of the hole located at the back of the light and tighten M4 set screw.