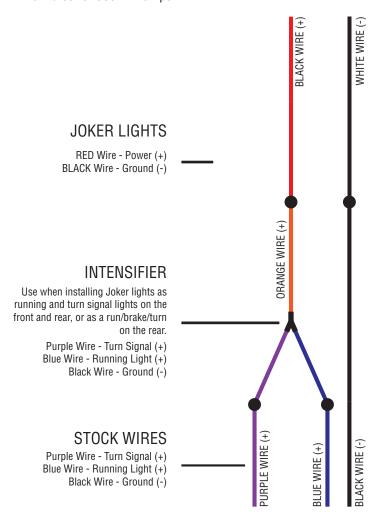

## LED INTENSIFIER CONVERTER

Joker LED Intensifier in-line converter will convert a single function light, into a run/turn signal or run/brake/turn signal.

- 1. Converter has been designed to hide in-line with your factory wiring.
- 2. The high function can be turn signal or brake, the low function is for running lights.
- 3. Solder your connections as shown in the diagram, and heat shrink to cover your connections.
- 4. One Intensifier is needed per light.
- 5. Intensifiers are sold in pairs.
- 6. In-line Intensifier is not for incandescent or halogen bulbs and max rated for 500 mili-amps.

### Run/Turn Signal Installation with Intensifier

Solder or connect as shown in diagram.

### **Turn Signal Only Installation**

Solder or connect power wire and ground wire from the Joker Machine light to the stock wires. See diagram to mtatch colors.