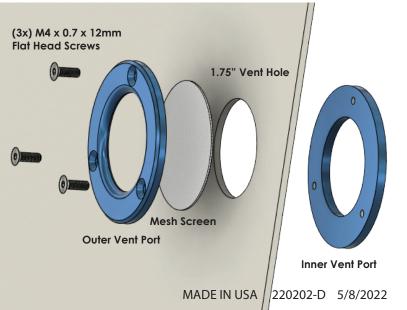

## 1.75" VENT PORT INSTRUCTIONS

Part No. 65-200

For technical support contact Joker Machine 2245 Kiowa Blvd N. Ste. 100, Lake Havasu City, AZ 86403 PHONE: 909-596-9690, FAX: 909-596-9693 sales@jokermachine.com, www.jokermachine.com

## Installation

**Tools Needed** 

- 2.5mm Allen wrench
- 1.75 Carbide tipped hole saw

Comes with M4 x 12mm long hardware for 1/8" sheet matal installations. Increase screw size for thicker material.

- 1. Choose location for 1.75" vent hole.
  - Outside diameter of vent port is 2.83".
- 2. Use Outer Vent Port as hole template for 1.75" vent hole and (3x) M4 screw holes.

NOTE: M4 screw clearance hole sizes

 Close fit 4.3mm (0.1693"), Medium fit 4.5mm (0.1772"), Free fit 4.8mm (0.1890")

NOTE: 1.75" vent hole

- Use 1.75" carbide tipped hole saw drill bit for sheet metal.
  They're usually inexpensive and make a clean hole in most metals.
- 3. Assemble using blue Loctite on threads.
  - If having trouble lining up mesh screen, apply small dab of of super glue to mesh and bond it to outer vent port plate.
     Works great and and super glue will be invisible.