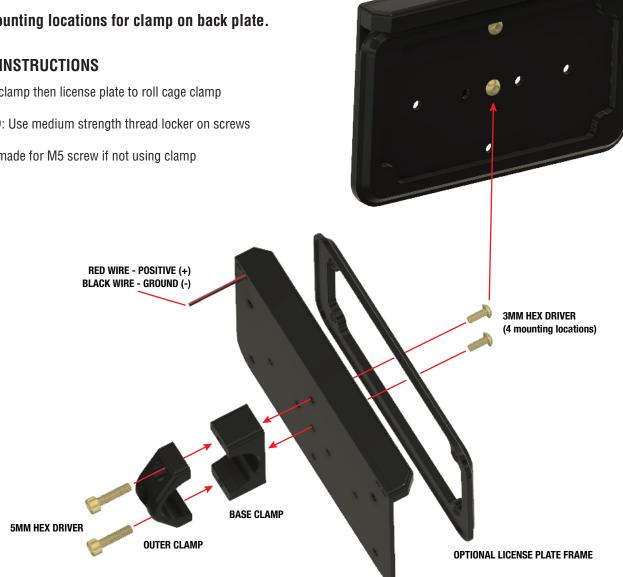

#### 4 available mounting locations for clamp on back plate.

### **INSTALLATION INSTRUCTIONS**

- Mount roll cage clamp then license plate to roll cage clamp
- RECOMMENDED: Use medium strength thread locker on screws
- License plate is made for M5 screw if not using clamp