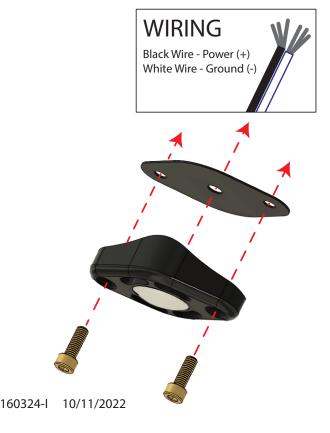

## **TOOLS NEEDED**

- 4mm Allen Screwdriver/T-handle
- · Electrical tools of choice
- Heat Shrink
- · Cable Cover
- 4.20mm drill to tap M5 x 0.8 threaded holes.
  Can also use 10-24 (No. 25 drill), or 10-32 (No. 21 drill) mounting screws

## **INSTALL**

- 1. Test LED before starting installation. Rated for 12V.
- Mark hole location and drill & tap hole for M5 x 0.8 screw and wire hole.
- Route wires thru dome light gasket and then as needed thru UTV and connect.
- 4. Install dome light.