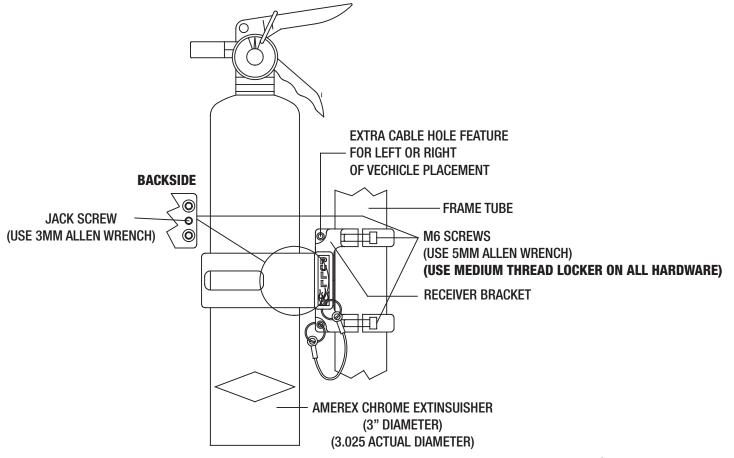

### **TOOLS NEEDED**

- 5mm Hex Key / Driver
- 3mm Hex Key / Driver
- · Medium Strength Thread Locker

#### **Recommended:**

- 3": Amerex Chrome Extinguisher 2.5 lbs # B417TC-2.5 LBS
- 3 1/8" First Alert 2.5 lbs White #FE105GR

#### **INSTALLATION**

- On first assembly we recommend putting a little anti-seize on the locking pin shaft.
- Tighten "Jack Screw" to spread clamp enough to insert extinguisher tank.
- Mount receiver bracket anywhere.
- Use medium strength thread locker on all hardware.