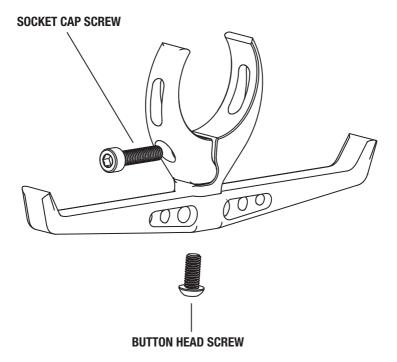

## Installation

NOTE: Use medium strength thread locker on all hardware

- 1. Clean area where the clamp is going to be mounted.
- 2. Install clamp (clamp is pre-assembled with 25mm long screw)
  - Use M6 x 25mm socket cap screw on 1 3/4" roll cages.
  - Use M6 x 30mm socket cap screw on 1 7/8" roll cages.

NOTE: Hanger bracket can mounted side to side or front to back.

3. Install hanger bracket with M6 x 14mm button head screw.