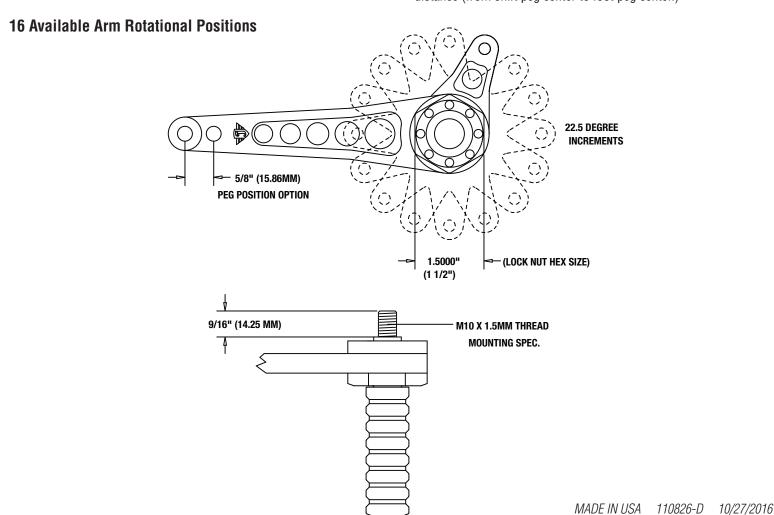

Actuation arms feature (16) adjustment positions retained by pins, that can be set up easily due to our hex nut system being on the outside, (not the inside)....Also, the entire assembly can be removed from the bike, due to all of the hardware being accessed from the outside with allen wrenches, instead of having to "get behind" the assy. with difficult to reach fasteners.

(2) positions are available for the "shift / brake" pegs......The farthest position is ideal for "large footed" riders. 5 3/4" (146 MM) centerline distance (from shift peg center to foot peg center.)