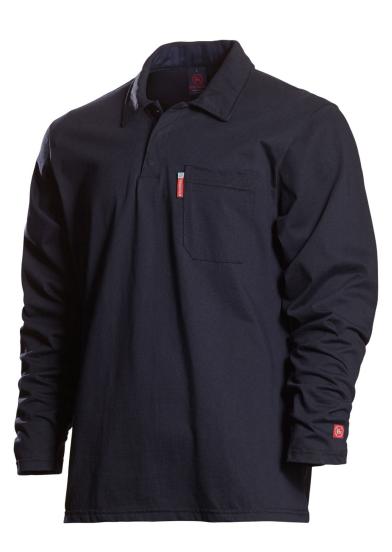

## ARC & FLAME RESISTANT **'KIRBY' COOL POLO** 6.2 OZ. | BENCHMARK FR COTTON JERSEY

It's not easy to make something light weight, flame resistant and cool. Instead of making a typical polo, we tastefully reinvented it and streamlined the design. The detail is in the collar and front placket which have a hybrid construction of both knit and contrast woven materials. Overall, the Kirby polo is well constructed and cool. Benchmark FR makes this shirt exclusively in the USA.

## FEATURES

Lay Flat Collar Concealed Zytel Snap Closure Front Pocket Woven Contrast Trim Minimal Laundry Shrinkage Reinforced Stress Points Individually Serialized

## BENEFITS

Made in USA Lightweight FR Jersey Fabric Soft Breathable Knit Multi-Hazard Protection Minimal Laundry Shrinkage Generous Fit Home Wash Recommended