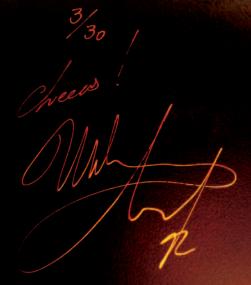

## A very special version of a very special amplifier

We're making just thirty examples of this stunning, 24-carat gold plated bass amp, each signed and numbered by the man himself. But don't worry if you're not lucky enough to get your hands on one of these very special amplifiers. The standard Ashdown MK500 Mark King Signature Series head is exactly the same 575-Watt funk powerhouse, minus the bling. See it on the Ashdown website and hear it tour with Level 42. Check out www.level42.com for dates.