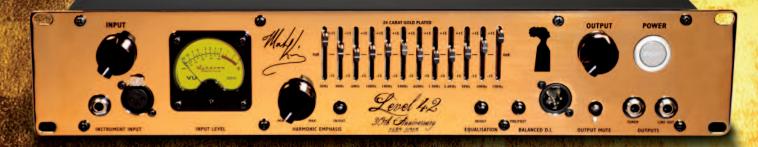

## The Mark King Signature Series Gold-Plated Amp Head

## A very special version of a very special amplifier

We're making just thirty examples of this stunning, 24-carat gold plated bass amp, each signed and numbered by the man himself. But don't worry if you're not lucky enough to get your hands on one of these very special amplifiers. The standard Ashdown MK500 Mark King Signature Series head is exactly the same 575-Watt funk powerhouse, minus the bling. See it on the Ashdown website and hear it tour with Level 42. Check out www.level42.com for dates.