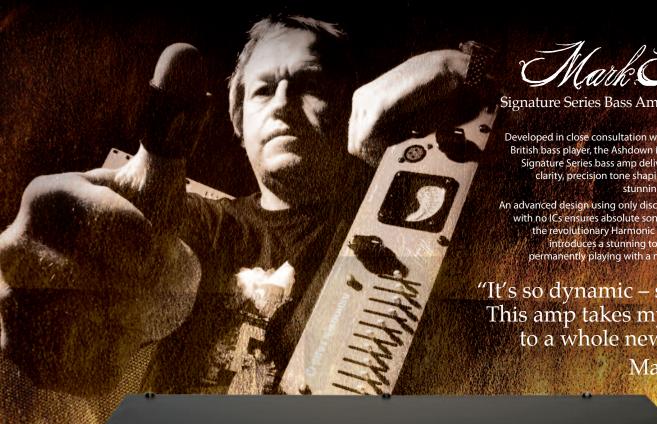

Signature Series Bass Amp

Developed in close consultation with the legendary British bass player, the Ashdown MK500 Mark King Signature Series bass amp delivers breathtaking clarity, precision tone shaping facilities and a stunning dynamic range.

An advanced design using only discrete components with no ICs ensures absolute sonic integrity, while the revolutionary Harmonic Emphasis control introduces a stunning top-end 'zing' - like permanently playing with a new set of strings!

"It's so dynamic – so alive! This amp takes my sound to a whole new level." Mark King