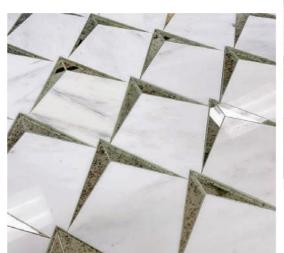

# It ilectub MIRROR TILES GLASS MOSAIC TILES

Arrowhead Antique Mirror Glass Marble Mosaic Tile TCANG5504Z

Sold by: sheet

Sheet Size: 12.6" x 11.8"

Material: Eastern White Marble

with Antique Glass

### Areas of Use

Wall: Indoor

Residential Floor: No Commercial Floor: No

Shower Wall: Yes Shower Floor: No Steam Room: No Swimming Pool: No

TCANG5504Z