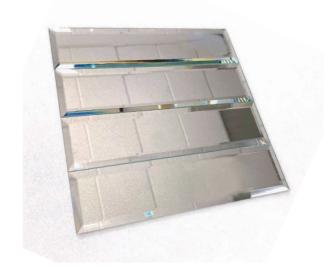

# It ilectub MIRROR TILES GLASS SUBWAY TILES

3" x 12"

Sold by: Box

Piece Size: 3" x 12"

Material: Glass

Finish: Clear or Antique

Edges: Beveled

Pcs per Box: 20

### Areas of Use

Wall: Indoor

Residential Floor: No Commercial Floor: No

Shower Wall: Yes Shower Floor: No Steam Room: No Swimming Pool: No

BFCM5

MR-CLR312