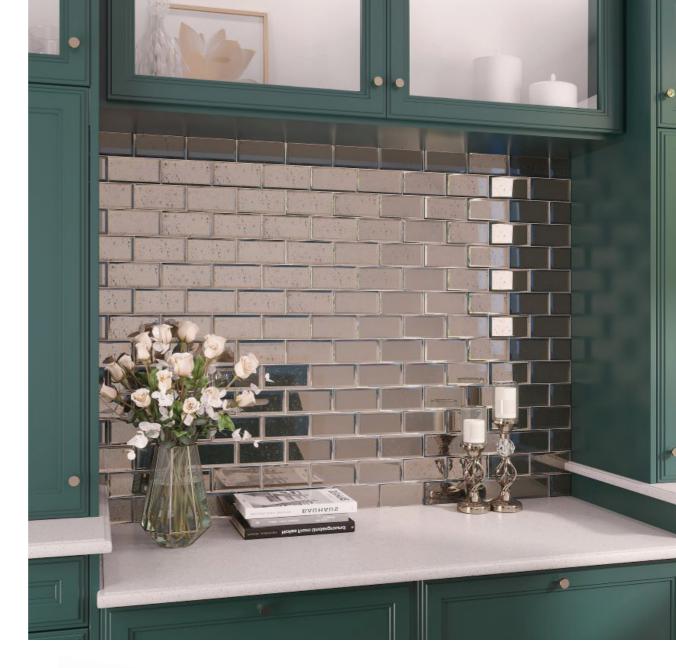

### best selling MIRROR GLASS TILES

Tile Club's collection of mirrored glass tiles includes our best-selling subway tiles in multiple size and finish options. We also offer intricate mosaic tiles including combining waterjet-cut marble with dazzling mirror glass details.

# It ilectub MIRROR TILES GLASS SUBWAY TILES

3" x 12"

Sold by: Box

Piece Size: 3" x 12"

Material: Glass

Finish: Clear or Antique

Edges: Beveled

Pcs per Box: 20

# It ilectub MIRROR TILES GLASS SUBWAY TILES

3" x 6"

Sold by: Box

Piece Size: 3" x 6" Material: Glass

Finish: Clear or Antique

Edges: Beveled

Pcs per Box: 40

Sq. Ft. per Box: 5