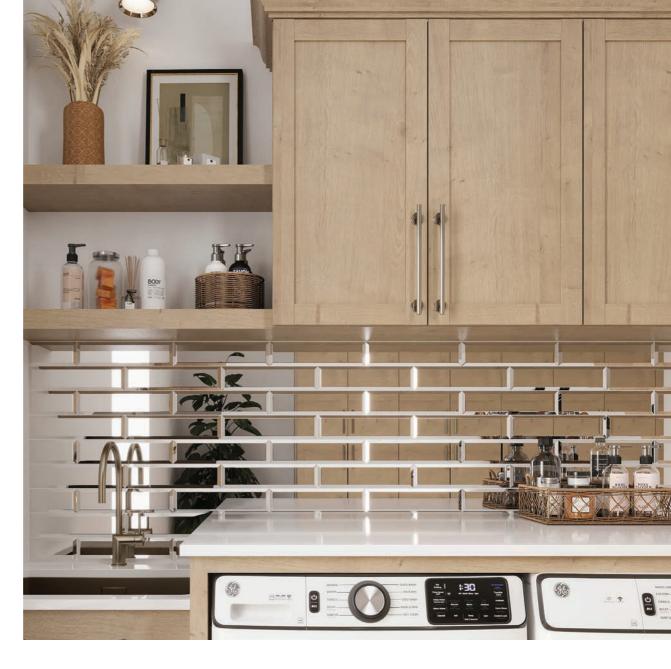

### best selling MIRROR GLASS TILES

Tile Club's collection of mirrored glass tiles includes our best-selling subway tiles in multiple size and finish options. We also offer intricate mosaic tiles including combining waterjet-cut marble with dazzling mirror glass details.

# It ilectub MIRROR TILES GLASS SUBWAY TILES

3" x 12"

Sold by: Box

Piece Size: 3" x 12"

Material: Glass

Finish: Clear or Antique

Edges: Beveled

Pcs per Box: 20

# It ilectub MIRROR TILES GLASS SUBWAY TILES

3" x 6"

Sold by: Box

Piece Size: 3" x 6" Material: Glass

Finish: Clear or Antique

Edges: Beveled

Pcs per Box: 40

Sq. Ft. per Box: 5