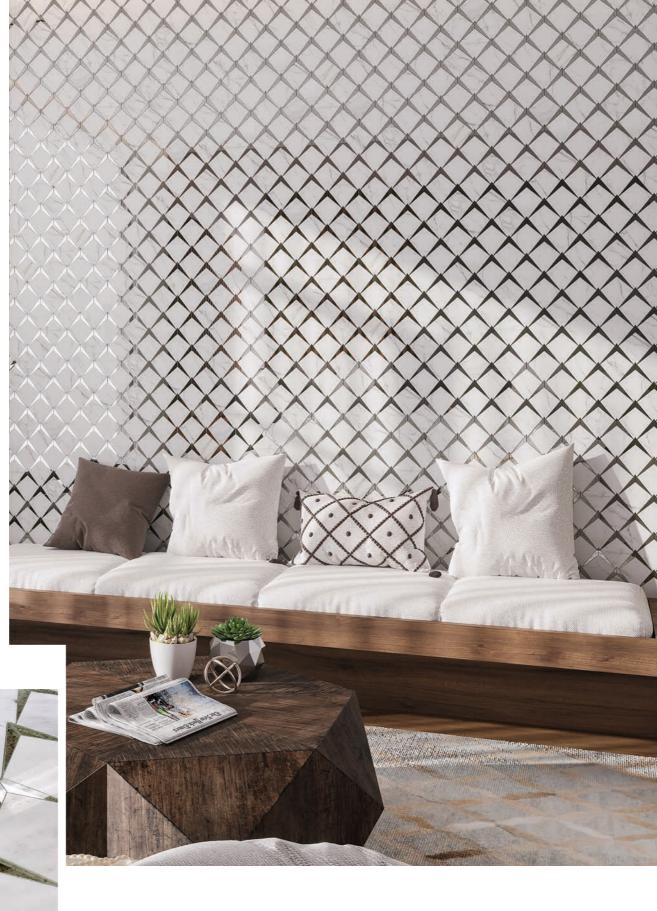

### best selling MIRROR GLASS TILES

Tile Club's collection of mirrored glass tiles includes our best-selling subway tiles in multiple size and finish options. We also offer intricate mosaic tiles including combining waterjet-cut marble with dazzling mirror glass details.

# It ilectub MIRROR TILES GLASS SUBWAY TILES

3" x 12"

Sold by: Box

Piece Size: 3" x 12"

Material: Glass

Finish: Clear or Antique

Edges: Beveled

Pcs per Box: 20

# It ilectub MIRROR TILES GLASS SUBWAY TILES

3" x 6"

Sold by: Box

Piece Size: 3" x 6" Material: Glass

Finish: Clear or Antique

Edges: Beveled

Pcs per Box: 40

Sq. Ft. per Box: 5