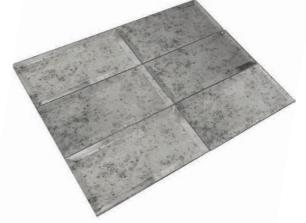

# It ilectub MIRROR TILES GLASS SUBWAY TILES

3" x 6"

Sold by: Box

Piece Size: 3" x 6" Material: Glass

Finish: Clear or Antique

Edges: Beveled

Pcs per Box: 40

Sq. Ft. per Box: 5

### Areas of Use

Wall: Indoor

Residential Floor: No Commercial Floor: No

Shower Wall: Yes Shower Floor: No Steam Room: No Swimming Pool: No

MR-CLR36