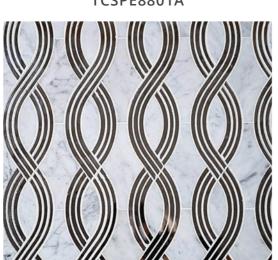

# It ilectub MIRROR TILES GLASS MOSAIC TILES

Mirror Ribbon Carrara & Mirror Mosaic Tile TCSPE8801A

Sold by: sheet

Sheet Size: 11.8" x 11.8"

Material: Bianco Carrara Marble

with Antique Glass

### Areas of Use

Wall: Indoor

Residential Floor: Yes Commercial Floor: No

Shower Wall: Yes Shower Floor: No Steam Room: No Swimming Pool: No