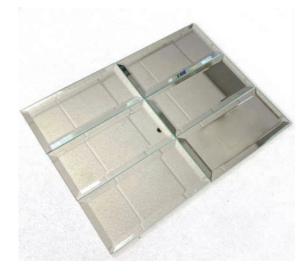

# It ilectub MIRROR TILES GLASS SUBWAY TILES

3" x 12"

Sold by: Box

Piece Size: 3" x 12"

Material: Glass

Finish: Clear or Antique

Edges: Beveled

Pcs per Box: 20

### Areas of Use

Wall: Indoor

Residential Floor: No Commercial Floor: No

Shower Wall: Yes Shower Floor: No Steam Room: No Swimming Pool: No

BFCM5

MR-CLR312