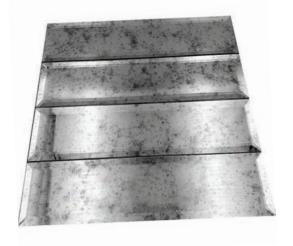

# It ilectub MIRROR TILES GLASS SUBWAY TILES

3" x 6"

Sold by: Box

Piece Size: 3" x 6" Material: Glass

Finish: Clear or Antique

Edges: Beveled

Pcs per Box: 40

Sq. Ft. per Box: 5

### Areas of Use

Wall: Indoor

Residential Floor: No Commercial Floor: No

Shower Wall: Yes Shower Floor: No Steam Room: No Swimming Pool: No

MR-CLR36