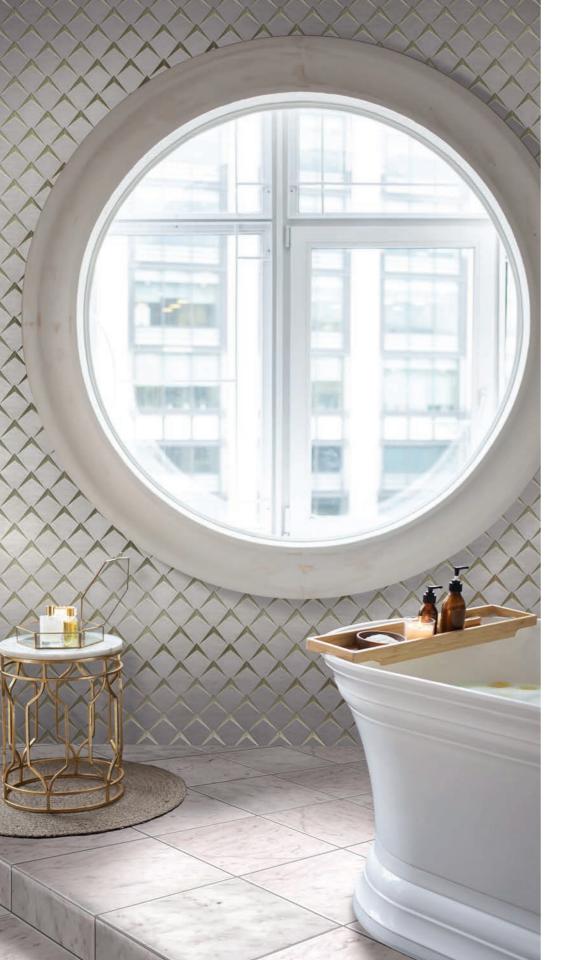

### best selling MIRROR GLASS TILES

Tile Club's collection of mirrored glass tiles includes our best-selling subway tiles in multiple size and finish options. We also offer intricate mosaic tiles including combining waterjet-cut marble with dazzling mirror glass details.

# It ilectub MIRROR TILES GLASS SUBWAY TILES

3" x 12"

Sold by: Box

Piece Size: 3" x 12"

Material: Glass

Finish: Clear or Antique

Edges: Beveled

Pcs per Box: 20

# It ilectub MIRROR TILES GLASS SUBWAY TILES

3" x 6"

Sold by: Box

Piece Size: 3" x 6" Material: Glass

Finish: Clear or Antique

Edges: Beveled

Pcs per Box: 40

Sq. Ft. per Box: 5