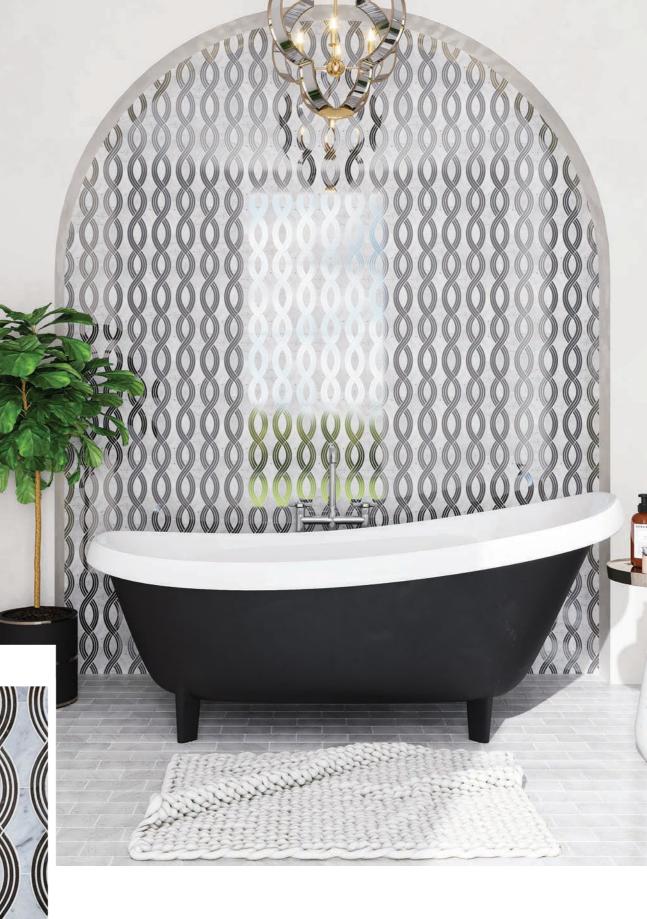

# It ilectub MIRROR TILES GLASS MOSAIC TILES

Mirror Ribbon Carrara & Mirror Mosaic Tile TCSPE8801A

Sold by: sheet

Sheet Size: 11.8" x 11.8"

Material: Bianco Carrara Marble

with Antique Glass

### Areas of Use

Wall: Indoor

Residential Floor: Yes Commercial Floor: No

Shower Wall: Yes Shower Floor: No Steam Room: No Swimming Pool: No