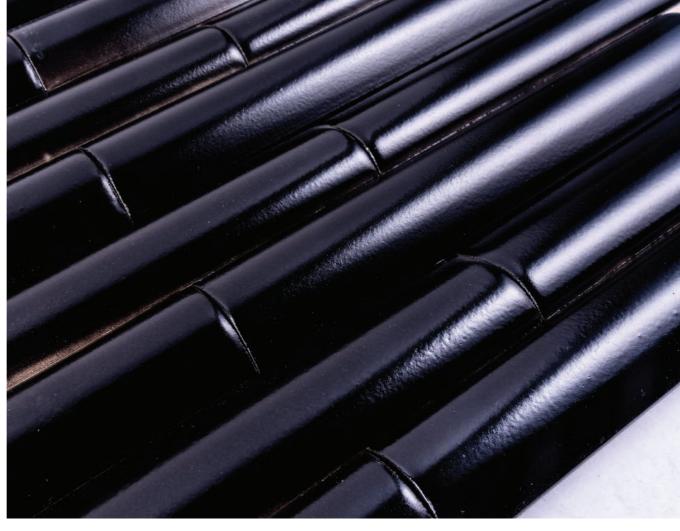

## It lilectub MALLORCA BULLNOSE TRIM

Sold by: piece

Piece Size: 1.2" x 8" Material: Ceramic Finish: Pearl Glaze

BLUE GREEN BLACK