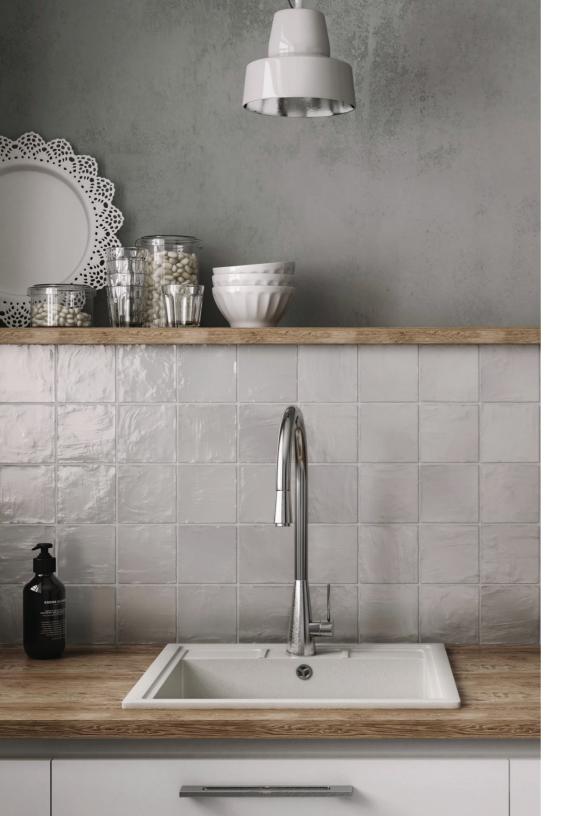

# best selling MALLORCA ZELLIGE-STYLE CERAMICS

Our Mallorca collection has been a favorite among homeowners and businesses alike! Each of these ceramic tiles has a unique surface texture and glaze depth, giving them the look of traditional handmade zellige tiles! Available in square, subway, and matching pencil trim tiles.

### **Areas of Use**

Interior: Yes Exterior: No

Residential Floor: Yes Commercial Floor: No

Shower Wall: Yes Shower Floor: Yes Steam room: Yes Swimming Pool: No

### **Product Details**

Variation: V4 (substantial)

Edges: Pressed

Country of Origin: Spain