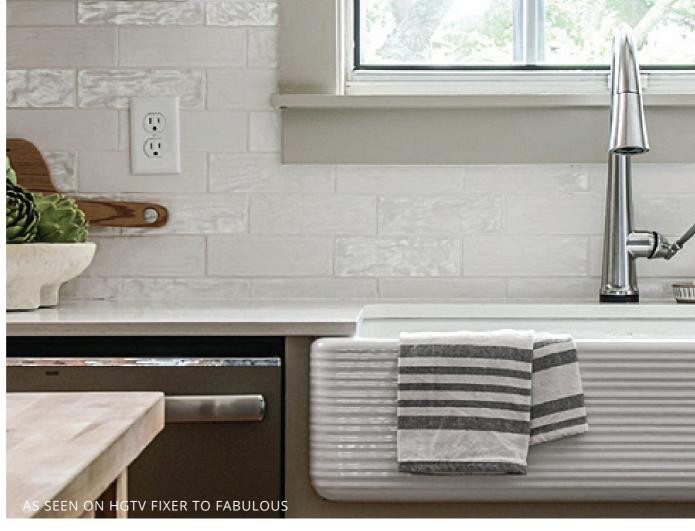

# best selling MALLORCA ZELLIGE-STYLE CERAMICS

Our Mallorca collection has been a favorite among homeowners and businesses alike! Each of these ceramic tiles has a unique surface texture and glaze depth, giving them the look of traditional handmade zellige tiles! Available in square, subway, and matching pencil trim tiles.

### It lilectub MALLORCA 2.5" x 8" TILES

Sold by: box

Piece Size: 2.58" x 7.9"
Thickness: Approx. 5/16"

Material: Ceramic Finish: Pearl Glaze Pcs per Box: 38

Sq. Ft. per Box: 5.38