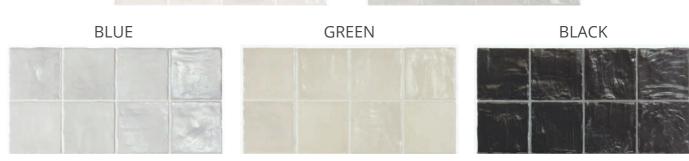

# best selling MALLORCA ZELLIGE-STYLE CERAMICS

Our Mallorca collection has been a favorite among homeowners and businesses alike! Each of these ceramic tiles has a unique surface texture and glaze depth, giving them the look of traditional handmade zellige tiles! Available in square, subway, and matching pencil trim tiles.

## It lilectub MALLORCA BULLNOSE TRIM

Sold by: piece

Piece Size: 1.2" x 8" Material: Ceramic Finish: Pearl Glaze

BLUE GREEN BLACK