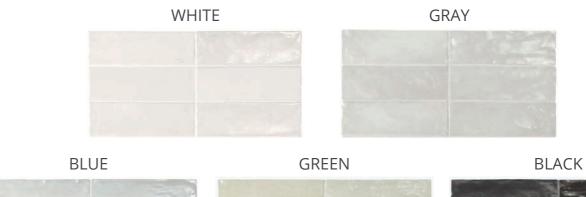

## It lilectub MALLORCA BULLNOSE TRIM

Sold by: piece

Piece Size: 1.2" x 8" Material: Ceramic Finish: Pearl Glaze

BLUE GREEN BLACK