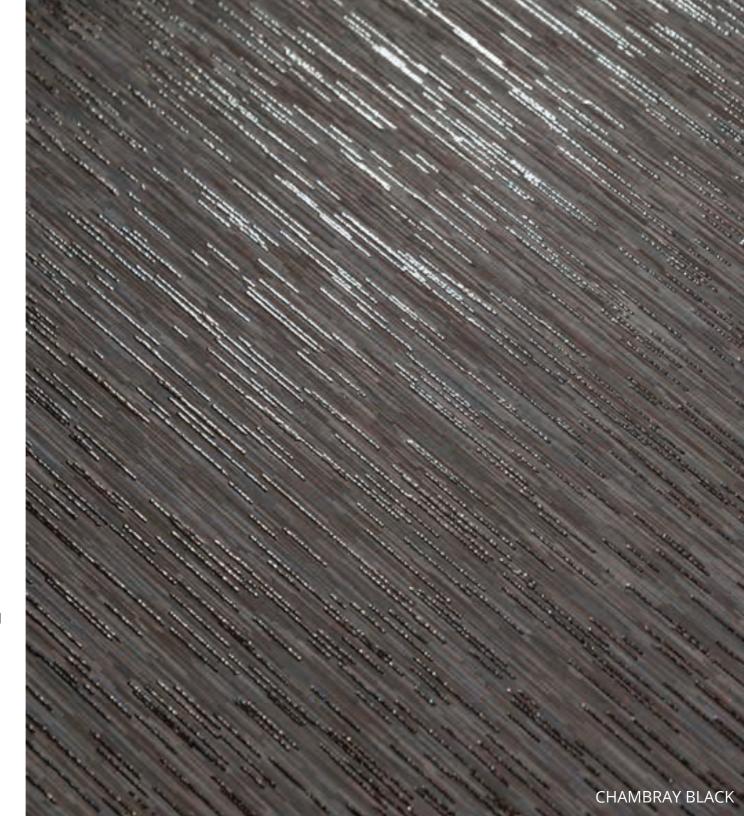

# CHAMBRAY TEXTURED PORCELAIN

When it comes to unique and stylish tiles, our new Chambray collection takes the cake! The thread-like texture gives this porcelain tile depth and shine, creating a stunning covering for floors and walls alike. Design an ultra-modern accent wall for a residence or business, or give your space a textile detail with these luxe tiles.