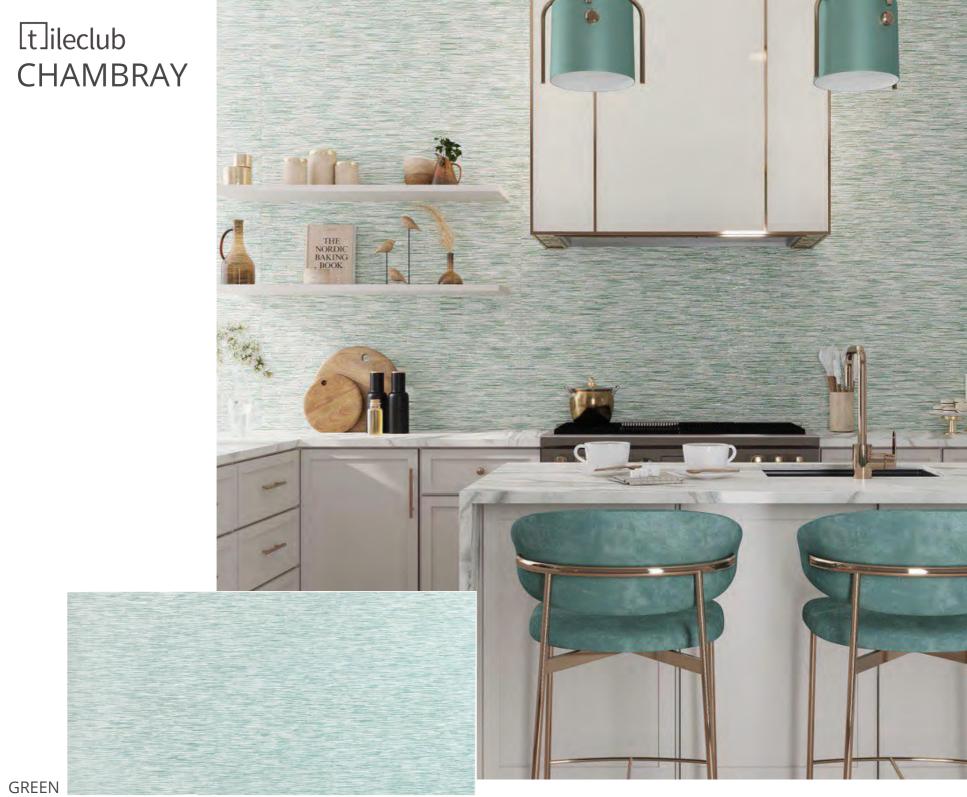

# CHAMBRAY TEXTURED PORCELAIN

When it comes to unique and stylish tiles, our new Chambray collection takes the cake! The thread-like texture gives this porcelain tile depth and shine, creating a stunning covering for floors and walls alike. Design an ultra-modern accent wall for a residence or business, or give your space a textile detail with these luxe tiles.

# tileclub CHAMBRAY

tileclub CHAMBRAY