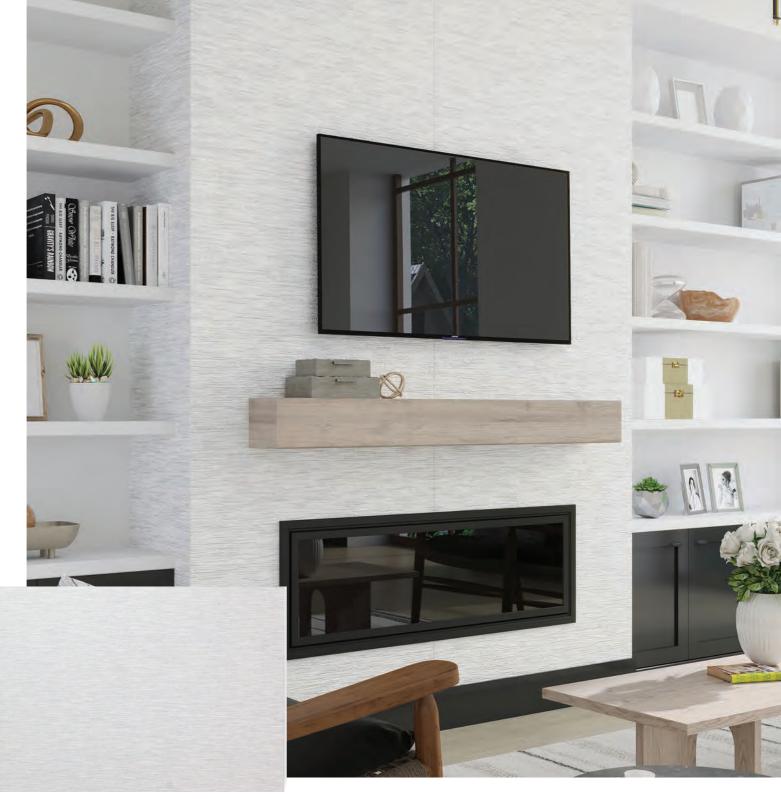

# CHAMBRAY TEXTURED PORCELAIN

When it comes to unique and stylish tiles, our new Chambray collection takes the cake! The thread-like texture gives this porcelain tile depth and shine, creating a stunning covering for floors and walls alike. Design an ultra-modern accent wall for a residence or business, or give your space a textile detail with these luxe tiles.