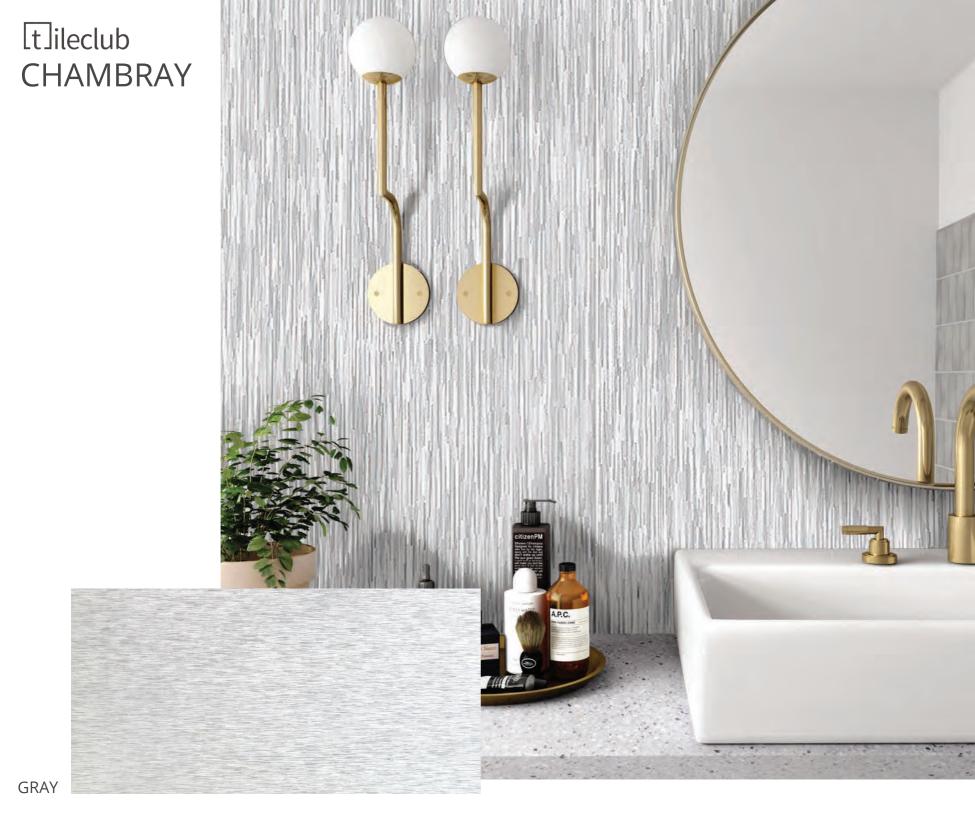

# CHAMBRAY TEXTURED PORCELAIN

When it comes to unique and stylish tiles, our new Chambray collection takes the cake! The thread-like texture gives this porcelain tile depth and shine, creating a stunning covering for floors and walls alike. Design an ultra-modern accent wall for a residence or business, or give your space a textile detail with these luxe tiles.

# tileclub CHAMBRAY

tileclub CHAMBRAY