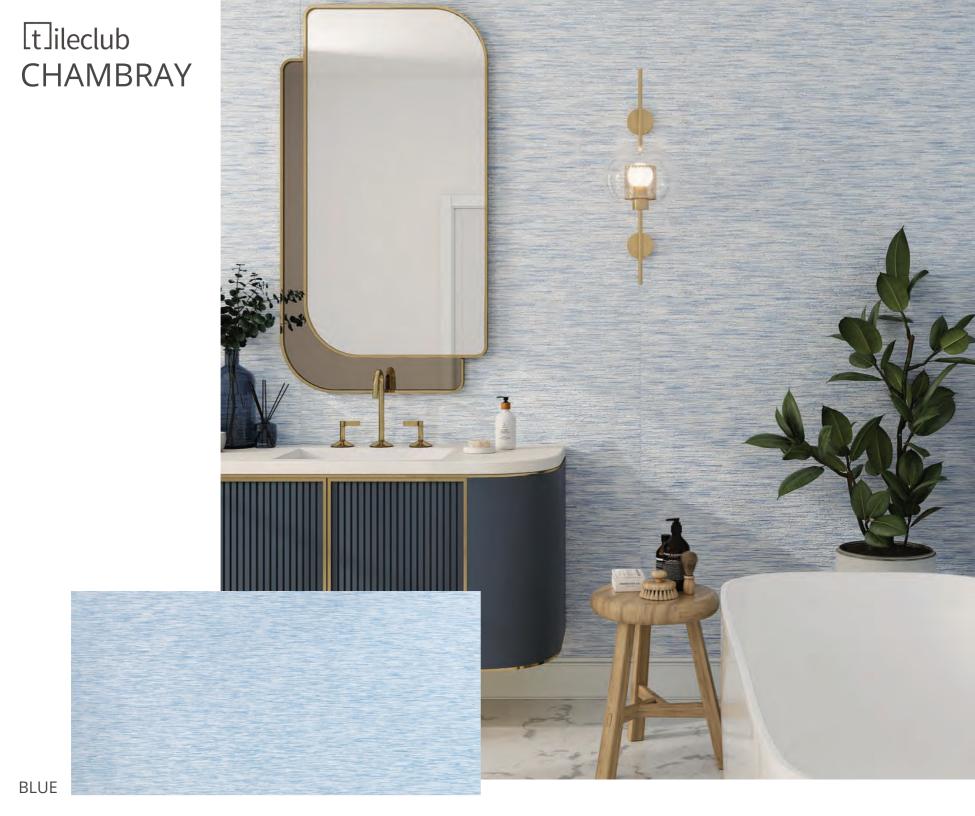

# CHAMBRAY TEXTURED PORCELAIN

When it comes to unique and stylish tiles, our new Chambray collection takes the cake! The thread-like texture gives this porcelain tile depth and shine, creating a stunning covering for floors and walls alike. Design an ultra-modern accent wall for a residence or business, or give your space a textile detail with these luxe tiles.

# tileclub CHAMBRAY

tileclub CHAMBRAY