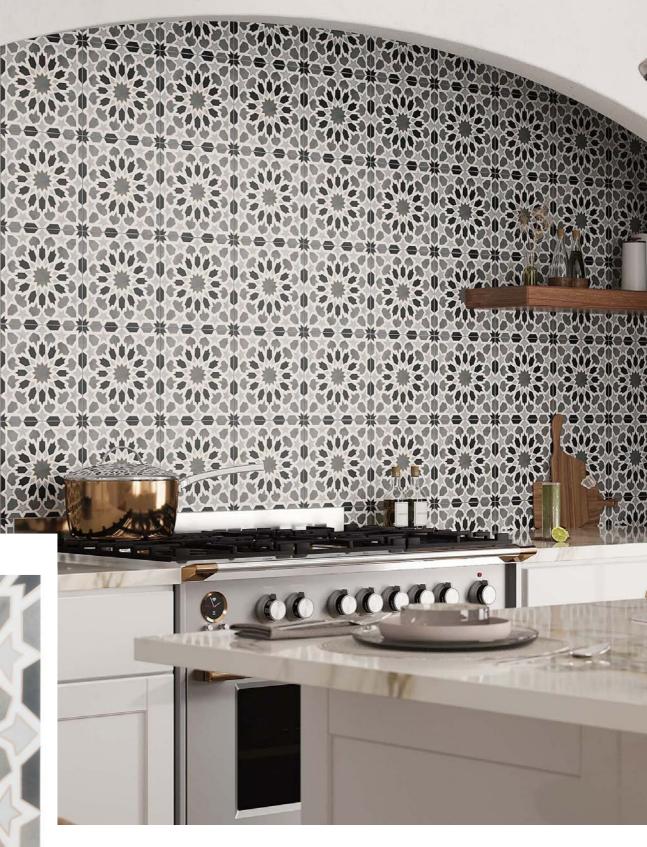

## It lieclub AMIRA SHADOW

Areas of Use

Wall: Indoor, Outdoor Heat Areas: up to 150F Residential Floor: Yes Commercial Floor: Yes Shower Wall: Yes Shower Floor: Yes Steam Room: Yes Pool: Yes

### It lieclub AMIRA REGAL SHADOW AND GOLD

### Areas of Use

Wall: Indoor, Outdoor Heat Areas: up to 150F Residential Floor: Yes Commercial Floor: Yes Shower Wall: Yes Shower Floor: Yes Steam Room: Yes Pool: No