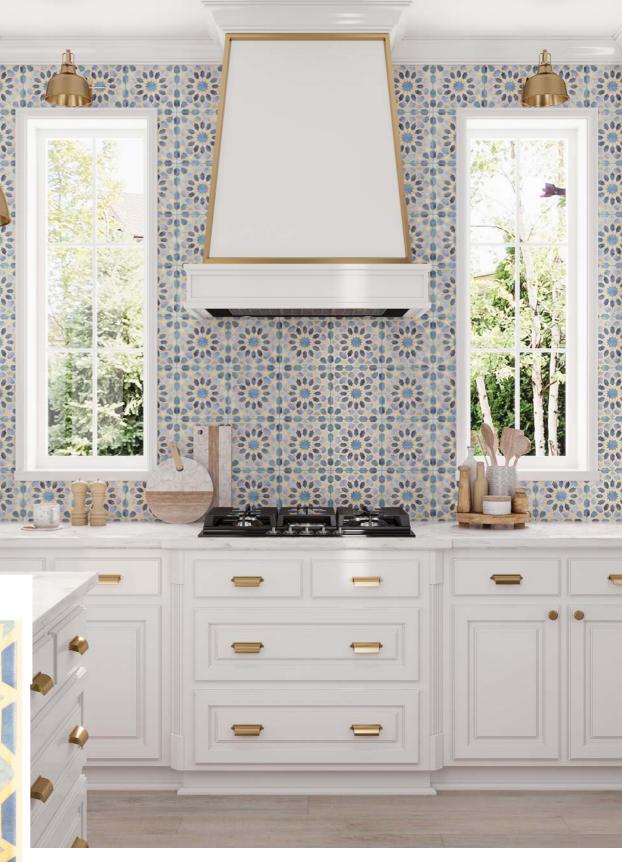

## It lieclub AMIRA REGAL SAMARKAND BLUE AND GOLD

### Areas of Use

Wall: Indoor, Outdoor Heat Areas: up to 150F Residential Floor: Yes Commercial Floor: No Shower Wall: Yes Shower Floor: Yes Steam Room: Yes Pool: No