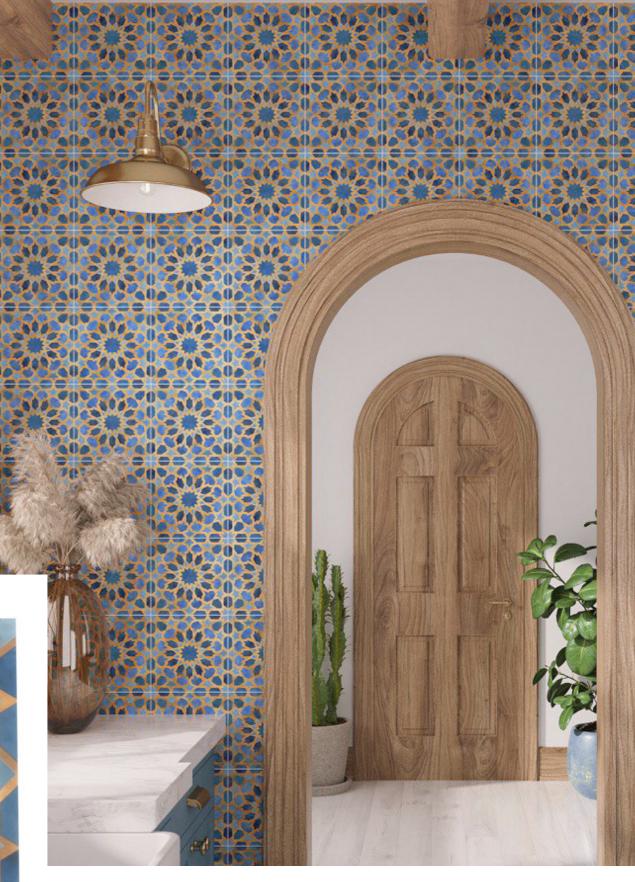

## It lieclub AMIRA SAMARKAND BLUE

### Areas of Use

Wall: Indoor, Outdoor Heat Areas: up to 150F Residential Floor: Yes Commercial Floor: Yes Shower Wall: Yes Shower Floor: Yes Steam Room: Yes Pool: Yes

## It lieclub AMIRA REGAL SAMARKAND BLUE AND GOLD

### Areas of Use

Wall: Indoor, Outdoor Heat Areas: up to 150F Residential Floor: Yes Commercial Floor: No Shower Wall: Yes Shower Floor: Yes Steam Room: Yes Pool: No