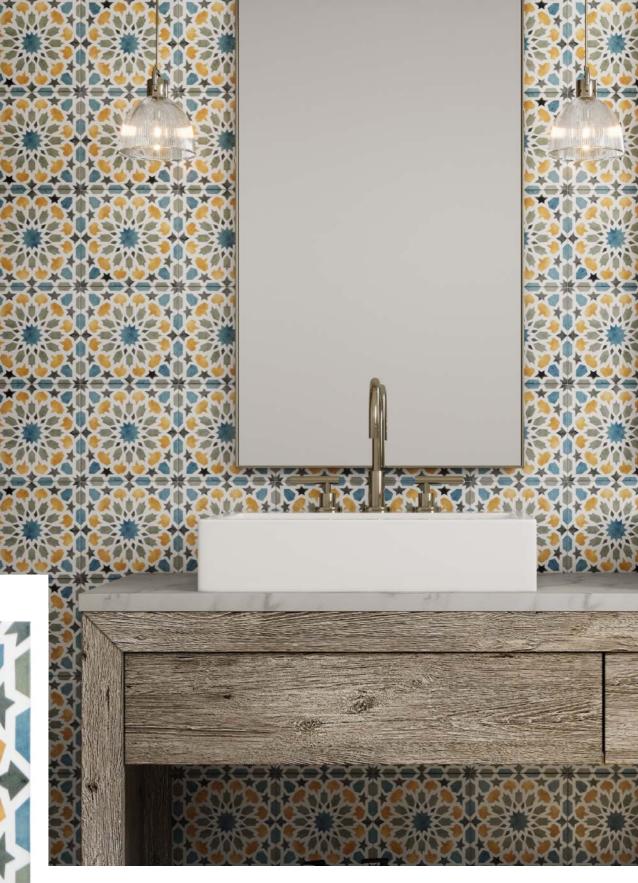

# **t** lileclub

This breathtaking new porcelain collection brings timeless Moroccan patterns into your home or business. Amira tiles can be installed on indoor and outdoor floors and walls including high-traffic areas and even swimming pools! Amira Regal tiles are adorned with genuine gold paint for glamorous wall decor and low-traffic floors in residential areas.

### **Product Details**

Sold by: Box Piece Size: 7.87" x7.87" Thickness: 3/8" Material: Porcelain\* Finish: Matte Pieces per Box: 25 Square Feet per Box: 10.76 Piece Coverage: 0.43 sq. ft. Country of Origin: Spain

### Areas of Use

Wall: Indoor, Outdoor Heat Areas: up to 150F Residential Floor: Yes Commercial Floor: Yes Shower Wall: Yes Shower Floor: Yes Steam Room: Yes Pool: Yes