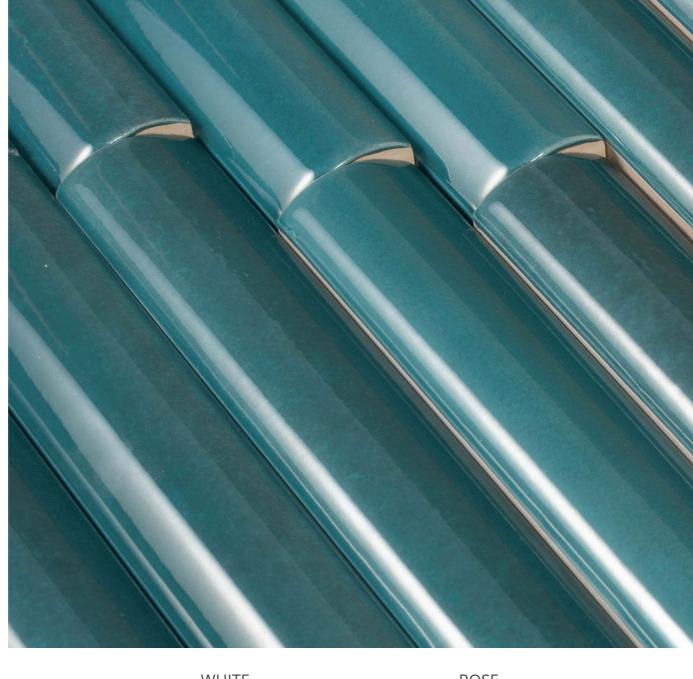

### **BULLNOSE TRIM**

Sold by: piece Piece Size: 1" x 8" Material: Ceramic Finish: Glossy