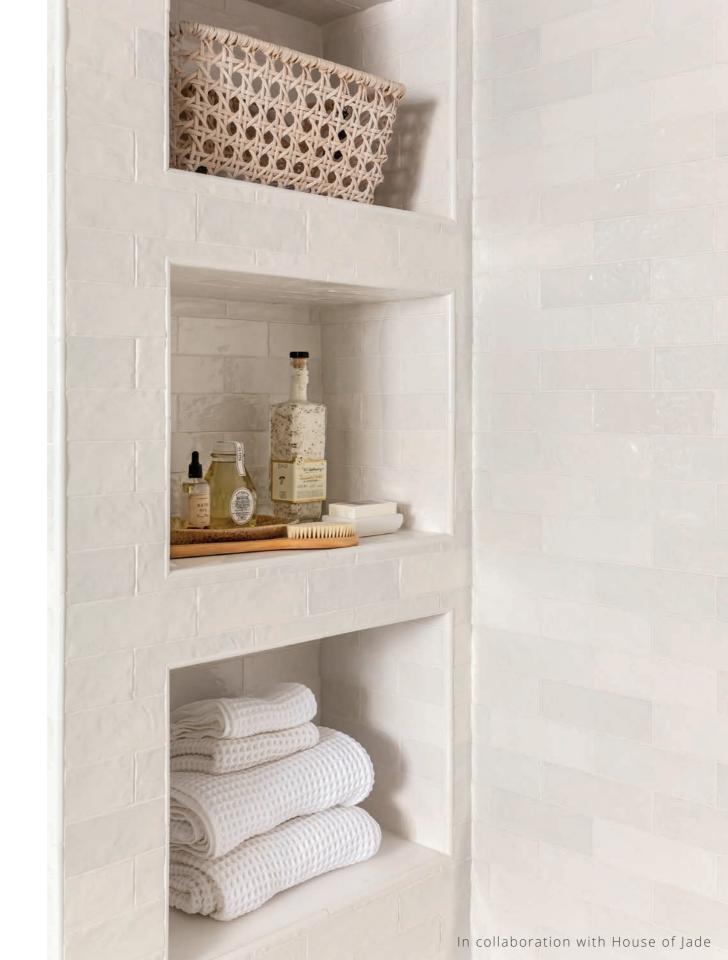

## best selling LA RIVIERA ZELLIGE-STYLE CERAMICS

The high-shine gloss and rich colors of our zellige-style La Riviera ceramic tiles made them an instant classic! We offer square and subway tiles along with matching trim, perfect for a high-impact backsplash, spa shower, or accent wall.