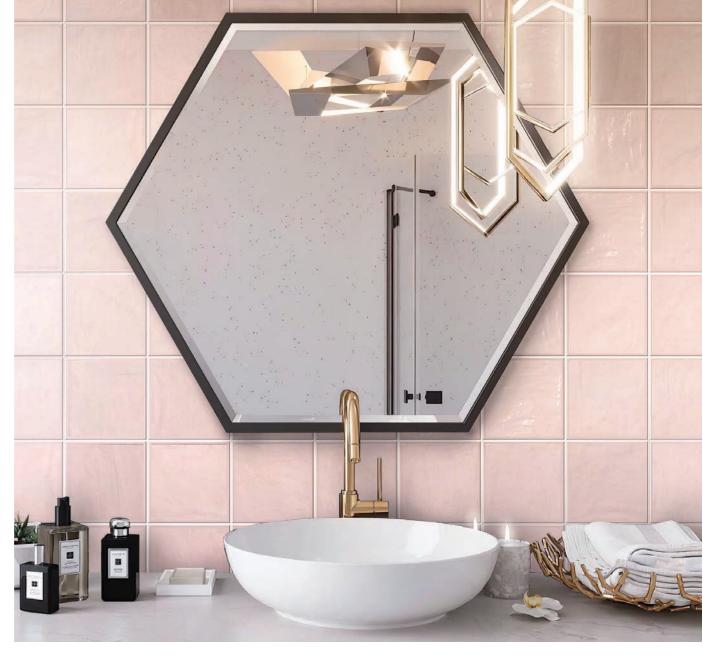

## best selling LA RIVIERA ZELLIGE-STYLE CERAMICS

The high-shine gloss and rich colors of our zellige-style La Riviera ceramic tiles made them an instant classic! We offer square and subway tiles along with matching trim, perfect for a high-impact backsplash, spa shower, or accent wall.

# tileclub LA RIVIERA 2.5" x 8" TILES

Sold by: box

Piece Size: 2.58" x 7.9"
Thickness: Approx. 5/16"

Material: Ceramic Finish: Glossy Glaze Pcs per Box: 38

Sq. Ft. per Box: 5.38

WHITE ROSE

LAVANDA BLUE QUETZAL BLUE REEF