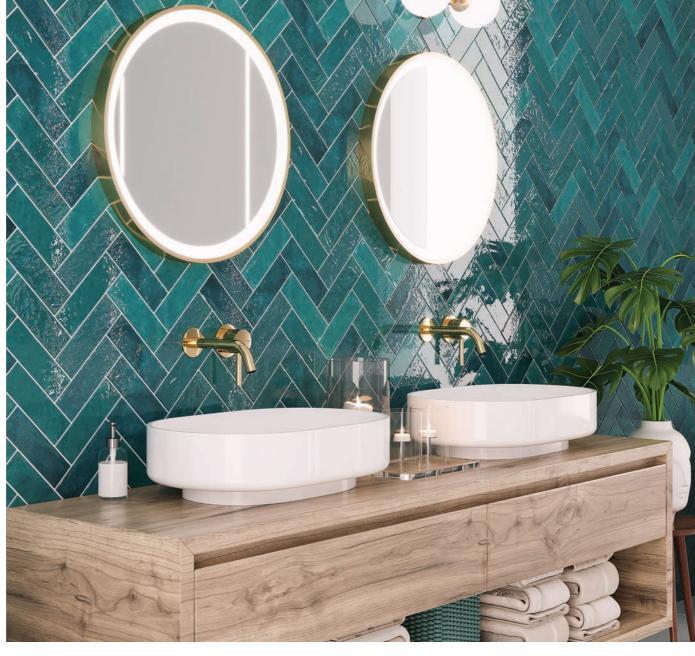

## best selling LA RIVIERA ZELLIGE-STYLE CERAMICS

The high-shine gloss and rich colors of our zellige-style La Riviera ceramic tiles made them an instant classic! We offer square and subway tiles along with matching trim, perfect for a high-impact backsplash, spa shower, or accent wall.

# tileclub LA RIVIERA 2.5" x 8" TILES

Sold by: box

Piece Size: 2.58" x 7.9"
Thickness: Approx. 5/16"

Material: Ceramic Finish: Glossy Glaze Pcs per Box: 38

Sq. Ft. per Box: 5.38

WHITE ROSE

LAVANDA BLUE QUETZAL BLUE REEF