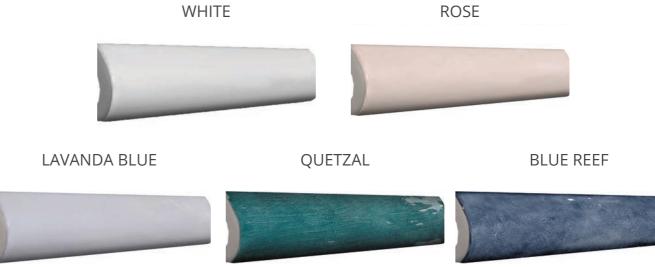

# tileclub LA RIVIERA 2.5" x 8" TILES

Sold by: box

Piece Size: 2.58" x 7.9"
Thickness: Approx. 5/16"

Material: Ceramic Finish: Glossy Glaze Pcs per Box: 38

Sq. Ft. per Box: 5.38

WHITE ROSE

LAVANDA BLUE QUETZAL BLUE REEF

## It ileclub LA RIVIERA 5.2 X 5.2" TILES

Sold by: box

Piece Size: 2.58" x 7.9"
Thickness: Approx. 5/16"

Material: Ceramic Finish: Glossy Glaze Pcs per Box: 38

Sq. Ft. per Box: 5.38

WHITE ROSE

LAVANDA BLUE QUETZAL BLUE REEF