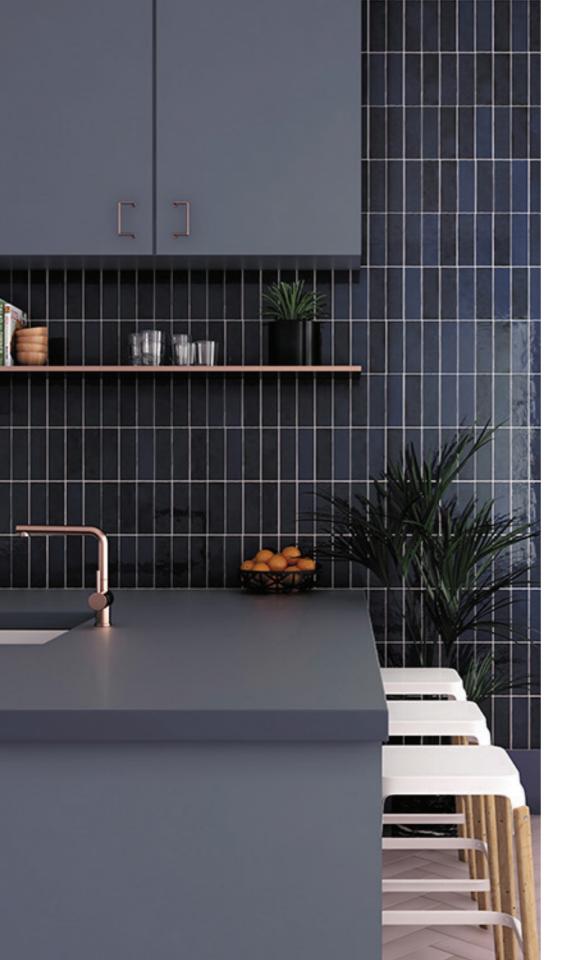

## best selling LA RIVIERA ZELLIGE-STYLE CERAMICS

The high-shine gloss and rich colors of our zellige-style La Riviera ceramic tiles made them an instant classic! We offer square and subway tiles along with matching trim, perfect for a high-impact backsplash, spa shower, or accent wall.

### tileclub LA RIVIERA